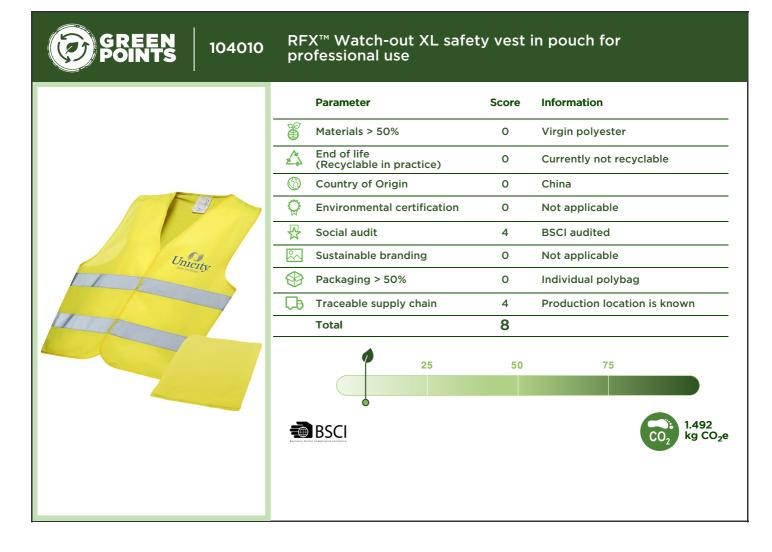

| How do we score the 8 parameters?          |                                                                                  |                                                                             |                                                                                                                 |                                                                                                                                                          |               |        |                |
|--------------------------------------------|----------------------------------------------------------------------------------|-----------------------------------------------------------------------------|-----------------------------------------------------------------------------------------------------------------|----------------------------------------------------------------------------------------------------------------------------------------------------------|---------------|--------|----------------|
| Element                                    | Score 0                                                                          | Score 2                                                                     | Score 5                                                                                                         | Score 7                                                                                                                                                  | Max.<br>score | Weight | Total<br>score |
| Materials >50%                             | Class 4 (e.g. virgin<br>plastic)                                                 | Class 3 (e.g. bamboo)                                                       | Class 2 (e.g. organic cotton)                                                                                   | Class 1 (e.g. recycled plastic)                                                                                                                          | 7             | 3      | 21             |
| End of life<br>(Recyclable in<br>practice) |                                                                                  | >90% materials<br>recyclable in EU with<br>clear explanation to end<br>user | 100% recyclable in EU<br>with clear explanation to<br>end user (mono materials)                                 | Circular (second life) take<br>back systems in place (PF or<br>partner)                                                                                  | 7             | 2      | 14             |
| Country of Origin                          | EPI score below 40                                                               | EPI score between 41-59                                                     | EPI score between 60-69                                                                                         | EPI score above 70                                                                                                                                       | 7             | 1      | 7              |
| Environmental certification                |                                                                                  | OEKO-TEX <sup>®</sup> , part of BCI,<br>IBD Organic, OCS<br>Blended         | STeP by OEKO-TEX <sup>®</sup> ,<br>BlueSign <sup>®</sup> , PETA-Approved<br>Vegan, Soil Association,<br>OCS 100 | DETO TO ZERO by OEKO-<br>TEX <sup>®</sup> , C2C, GRS <sup>®</sup> , GOTS <sup>®</sup> ,<br>RCS, Carbon Neutral, FSC <sup>®</sup> ,<br>PEFC <sup>TM</sup> | 7             | 1      | 7              |
| Social audit                               |                                                                                  | 3 <sup>rd</sup> party audit<br>(membership) (BSCI,<br>SMETA, SA8000, WRAP)  | 3 <sup>rd</sup> party audit high<br>ranking (A/B or Gold etc.)                                                  | FWF, Fairtrade, B Corp,<br>Ethical Trading Initiative                                                                                                    | 7             | 2      | 14             |
| Sustainable branding                       |                                                                                  |                                                                             | Eco passport by<br>OEKO-TEX <sup>®</sup>                                                                        | GOTS <sup>®</sup> , GRS <sup>®</sup>                                                                                                                     | 7             | 1      | 7              |
| Packaging >50%                             | Class 4                                                                          | Class 3 (no virgin<br>plastics)                                             | Class 2 (no virgin plastics)                                                                                    | Class 1 (no virgin plastics)                                                                                                                             | 7             | 2      | 14             |
| Traceable supply<br>chain                  | TIER 1:<br>Vendor is a trader<br>using multiple<br>factories (not<br>identified) | TIER 2:<br>Production location<br>(factory) is known                        | TIER 3 (and beyond):<br>The raw material and<br>processing suppliers are<br>known                               | The whole supply chain is<br>known and can be proven<br>through technology or<br>certification (from raw<br>material to product)                         | 7             | 2      | 14             |
|                                            | 1                                                                                |                                                                             | 1                                                                                                               | Total                                                                                                                                                    | 56            |        | 98             |