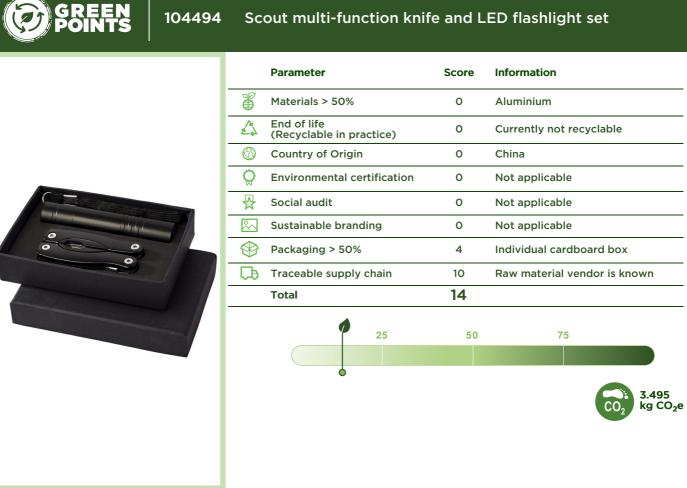

| Element                                    | Score 0                                                                          | Score 2                                                                     | Score 5                                                                                                         | Score 7                                                                                                                                     | Max.<br>score | Weight | Total<br>score |
|--------------------------------------------|----------------------------------------------------------------------------------|-----------------------------------------------------------------------------|-------------------------------------------------------------------------------------