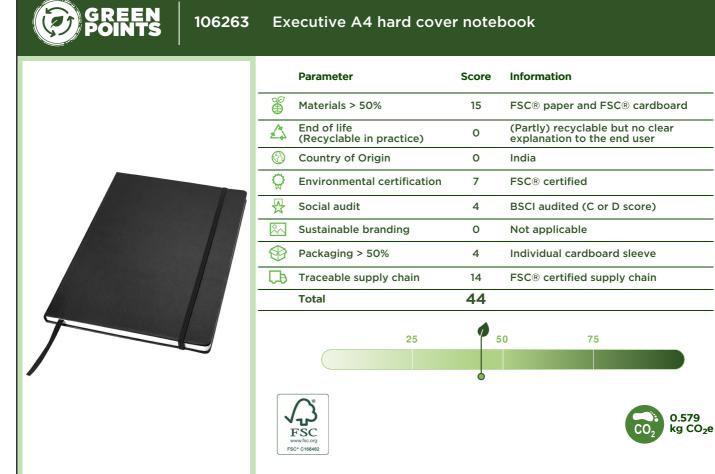

| How do we score the 8 parameters?          |                                                                                  |                                                                             |                                                                                                                 |                                                                                                                                                          |               |        |                |
|--------------------------------------------|----------------------------------------------------------------------------------|-----------------------------------------------------------------------------|-----------------------------------------------------------------------------------------------------------------|----------------------------------------------------------------------------------------------------------------------------------------------------------|---------------|--------|----------------|
| Element                                    | Score 0                                                                          | Score 2                                                                     | Score 5                                                                                                         | Score 7                                                                                                                                                  | Max.<br>score | Weight | Total<br>score |
| Materials >50%                             | Class 4 (e.g. virgin<br>plastic)                                                 | Class 3 (e.g. bamboo)                                                       | Class 2 (e.g. organic<br>cotton)                                                                                | Class 1 (e.g. recycled plastic)                                                                                                                          | 7             | 3      | 21             |
| End of life<br>(Recyclable in<br>practice) |                                                                                  | >90% materials<br>recyclable in EU with<br>clear explanation to end<br>user | 100% recyclable in EU<br>with clear explanation to<br>end user (mono materials)                                 | Circular (second life) take<br>back systems in place (PF or<br>partner)                                                                                  | 7             | 2      | 14             |
| Country of Origin                          | EPI score below 40                                                               | EPI score between 41-59                                                     | EPI score between 60-69                                                                                         | EPI score above 70                                                                                                                                       | 7             | 1      | 7              |
| Environmental certification                |                                                                                  | OEKO-TEX <sup>®</sup> , part of BCI,<br>IBD Organic, OCS<br>Blended         | STeP by OEKO-TEX <sup>®</sup> ,<br>BlueSign <sup>®</sup> , PETA-Approved<br>Vegan, Soil Association,<br>OCS 100 | DETO TO ZERO by OEKO-<br>TEX <sup>®</sup> , C2C, GRS <sup>®</sup> , GOTS <sup>®</sup> ,<br>RCS, Carbon Neutral, FSC <sup>®</sup> ,<br>PEFC <sup>TM</sup> | 7             | 1      | 7              |
| Social audit                               |                                                                                  | 3 <sup>rd</sup> party audit<br>(membership) (BSCI,<br>SMETA, SA8000, WRAP)  | 3 <sup>rd</sup> party audit high<br>ranking (A/B or Gold etc.)                                                  | FWF, Fairtrade, B Corp,<br>Ethical Trading Initiative                                                                                                    | 7             | 2      | 14             |
| Sustainable branding                       |                                                                                  |                                                                             | Eco passport by<br>OEKO-TEX <sup>®</sup>                                                                        | GOTS <sup>®</sup> , GRS <sup>®</sup>                                                                                                                     | 7             | 1      | 7              |
| Packaging >50%                             | Class 4                                                                          | Class 3 (no virgin<br>plastics)                                             | Class 2 (no virgin plastics)                                                                                    | Class 1 (no virgin plastics)                                                                                                                             | 7             | 2      | 14             |
| Traceable supply<br>chain                  | TIER 1:<br>Vendor is a trader<br>using multiple<br>factories (not<br>identified) | TIER 2:<br>Production location<br>(factory) is known                        | TIER 3 (and beyond):<br>The raw material and<br>processing suppliers are<br>known                               | The whole supply chain is<br>known and can be proven<br>through technology or<br>certification (from raw<br>material to product)                         | 7             | 2      | 14             |
| Total                                      |                                                                                  |                                                                             |                                                                                                                 |                                                                                                                                                          | 56            |        | 98             |