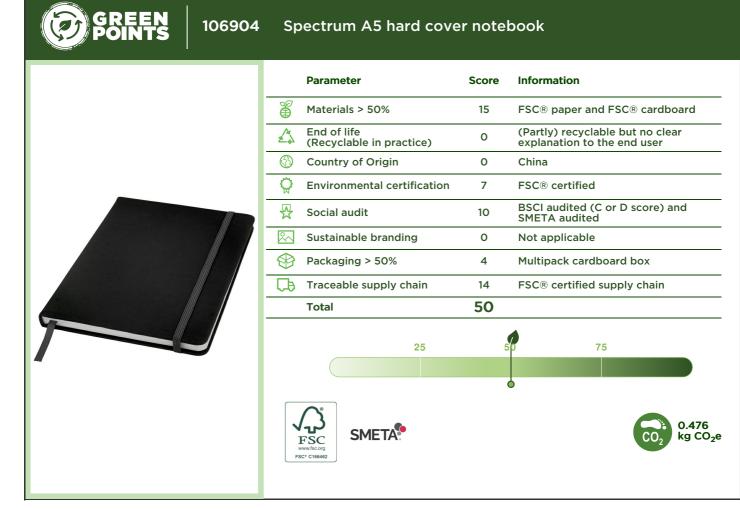

| How do we score the 8 parameters?          |                                                                                  |                                                                             |                                                                                                                 |                                                                                                                                                          |               |        |                |
|--------------------------------------------|----------------------------------------------------------------------------------|-----------------------------------------------------------------------------|-----------------------------------------------------------------------------------------------------------------|----------------------------------------------------------------------------------------------------------------------------------------------------------|---------------|--------|----------------|
| Element                                    | Score 0                                                                          | Score 2                                                                     | Score 5                                                                                                         | Score 7                                                                                                                                                  | Max.<br>score | Weight | Total<br>score |
| Materials >50%                             | Class 4 (e.g. virgin<br>plastic)                                                 | Class 3 (e.g. bamboo)                                                       | Class 2 (e.g. organic<br>cotton)                                                                                | Class 1 (e.g. recycled plastic)                                                                                                                          | 7             | 3      | 21             |
| End of life<br>(Recyclable in<br>practice) |                                                                                  | >90% materials<br>recyclable in EU with<br>clear explanation to end<br>user | 100% recyclable in EU<br>with clear explanation to<br>end user (mono materials)                                 | Circular (second life) take<br>back systems in place (PF or<br>partner)                                                                                  | 7             | 2      | 14             |
| Country of Origin                          | EPI score below 40                                                               | EPI score between 41-59                                                     | EPI score between 60-69                                                                                         | EPI score above 70                                                                                                                                       | 7             | 1      | 7              |
| Environmental certification                |                                                                                  | OEKO-TEX <sup>®</sup> , part of BCI,<br>IBD Organic, OCS<br>Blended         | STeP by OEKO-TEX <sup>®</sup> ,<br>BlueSign <sup>®</sup> , PETA-Approved<br>Vegan, Soil Association,<br>OCS 100 | DETO TO ZERO by OEKO-<br>TEX <sup>®</sup> , C2C, GRS <sup>®</sup> , GOTS <sup>®</sup> ,<br>RCS, Carbon Neutral, FSC <sup>®</sup> ,<br>PEFC <sup>TM</sup> | 7             | 1      | 7              |
| Social audit                               |                                                                                  | 3 <sup>rd</sup> party audit<br>(membership) (BSCI,<br>SMETA, SA8000, WRAP)  | 3 <sup>rd</sup> party audit high<br>ranking (A/B or Gold etc.)                                                  | FWF, Fairtrade, B Corp,<br>Ethical Trading Initiative                                                                                                    | 7             | 2      | 14             |
| Sustainable branding                       |                                                                                  |                                                                             | Eco passport by<br>OEKO-TEX <sup>®</sup>                                                                        | GOTS <sup>®</sup> , GRS <sup>®</sup>                                                                                                                     | 7             | 1      | 7              |
| Packaging >50%                             | Class 4                                                                          | Class 3 (no virgin<br>plastics)                                             | Class 2 (no virgin plastics)                                                                                    | Class 1 (no virgin plastics)                                                                                                                             | 7             | 2      | 14             |
| Traceable supply<br>chain                  | TIER 1:<br>Vendor is a trader<br>using multiple<br>factories (not<br>identified) | TIER 2:<br>Production location<br>(factory) is known                        | TIER 3 (and beyond):<br>The raw material and<br>processing suppliers are<br>known                               | The whole supply chain is<br>known and can be proven<br>through technology or<br>certification (from raw<br>material to product)                         | 7             | 2      | 14             |
|                                            |                                                                                  | 1                                                                           | 1                                                                                                               | Total                                                                                                                                                    | 56            |        | 98             |