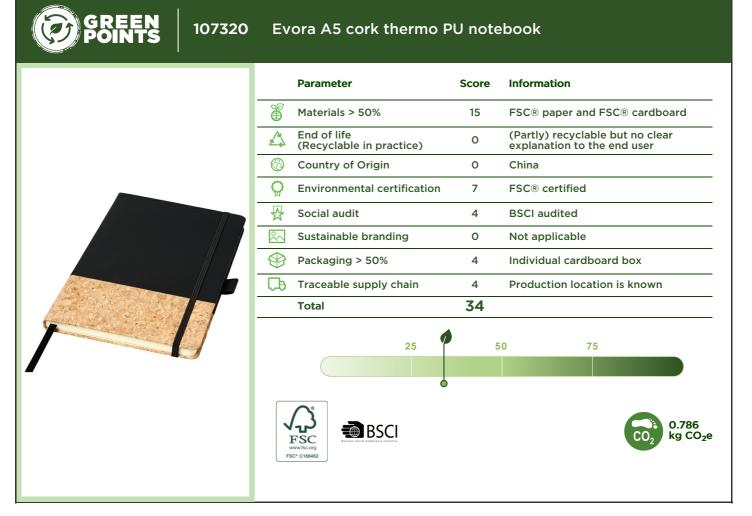

| How do we score the 8 parameters?          |                                                                                  |                                                                             |                                                                                                                 |                                                                                                                                                          |               |        |                |
|--------------------------------------------|----------------------------------------------------------------------------------|-----------------------------------------------------------------------------|------------------------------------------------------------------------