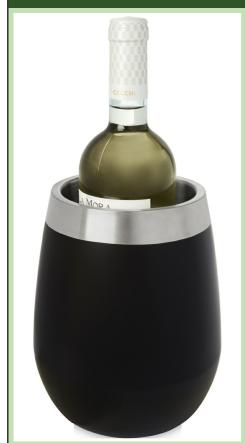

## Tromso wine cooler

|          | Parameter                               | Score | Information                  |
|----------|-----------------------------------------|-------|------------------------------|
|          | Materials > 50%                         | 0     | Steel                        |
| 2        | End of life<br>(Recyclable in practice) | 0     | Currently not recyclable     |
| (3)      | Country of Origin                       | 0     | China                        |
|          | Environmental certification             | 0     | Not applicable               |
| ₩        | Social audit                            | 0     | Not applicable               |
| <u>~</u> | Sustainable branding                    | 0     | Not applicable               |
| ₩        | Packaging > 50%                         | 4     | Individual cardboard box     |
| <b>D</b> | Traceable supply chain                  | 4     | Production location is known |
|          | Total                                   | 8     |                              |
|          | 25                                      | 50    | 75                           |