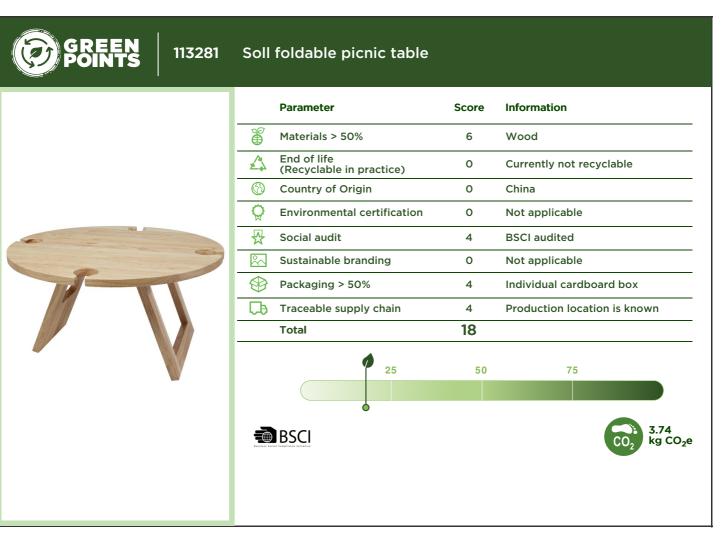

| How do we score the 8 parameters?          |                                                                                  |                                                                             |                                                                                                                 |                                                                                                                                                          |               |        |                |
|--------------------------------------------|----------------------------------------------------------------------------------|-----------------------------------------------------------------------------|-----------------------------------------------------------------------------------------------------------------|----------------------------------------------------------------------------------------------------------------------------------------------------------|---------------|--------|----------------|
| Element                                    | Score 0                                                                          | Score 2                                                                     | Score 5                                                                                                         | Score 7                                                                                                                                                  | Max.<br>score | Weight | Total<br>score |
| Materials >50%                             | Class 4 (e.g. virgin<br>plastic)                                                 | Class 3 (e.g. bamboo)                                                       | Class 2 (e.g. organic<br>cotton)                                                                                | Class 1 (e.g. recycled plastic)                                                                                                                          | 7             | 3      | 21             |
| End of life<br>(Recyclable in<br>practice) |                                                                                  | >90% materials<br>recyclable in EU with<br>clear explanation to end<br>user | 100% recyclable in EU<br>with clear explanation to<br>end user (mono materials)                                 | Circular (second life) take<br>back systems in place (PF or<br>partner)                                                                                  | 7             | 2      | 14             |
| Country of Origin                          | EPI score below 40                                                               | EPI score between 41-59                                                     | EPI score between 60-69                                                                                         | EPI score above 70                                                                                                                                       | 7             | 1      | 7              |
| Environmental certification                |                                                                                  | OEKO-TEX <sup>®</sup> , part of BCI,<br>IBD Organic, OCS<br>Blended         | STeP by OEKO-TEX <sup>®</sup> ,<br>BlueSign <sup>®</sup> , PETA-Approved<br>Vegan, Soil Association,<br>OCS 100 | DETO TO ZERO by OEKO-<br>TEX <sup>®</sup> , C2C, GRS <sup>®</sup> , GOTS <sup>®</sup> ,<br>RCS, Carbon Neutral, FSC <sup>®</sup> ,<br>PEFC <sup>TM</sup> | 7             | 1      | 7              |
| Social audit                               |                                                                                  | 3 <sup>rd</sup> party audit<br>(membership) (BSCI,<br>SMETA, SA8000, WRAP)  | 3 <sup>rd</sup> party audit high<br>ranking (A/B or Gold etc.)                                                  | FWF, Fairtrade, B Corp,<br>Ethical Trading Initiative                                                                                                    | 7             | 2      | 14             |
| Sustainable branding                       |                                                                                  |                                                                             | Eco passport by<br>OEKO-TEX <sup>®</sup>                                                                        | GOTS <sup>®</sup> , GRS <sup>®</sup>                                                                                                                     | 7             | 1      | 7              |
| Packaging >50%                             | Class 4                                                                          | Class 3 (no virgin<br>plastics)                                             | Class 2 (no virgin plastics)                                                                                    | Class 1 (no virgin plastics)                                                                                                                             | 7             | 2      | 14             |
| Traceable supply<br>chain                  | TIER 1:<br>Vendor is a trader<br>using multiple<br>factories (not<br>identified) | TIER 2:<br>Production location<br>(factory) is known                        | TIER 3 (and beyond):<br>The raw material and<br>processing suppliers are<br>known                               | The whole supply chain is<br>known and can be proven<br>through technology or<br>certification (from raw<br>material to product)                         | 7             | 2      | 14             |
| Total                                      |                                                                                  |                                                                             |                                                                                                                 |                                                                                                                                                          |               |        | 98             |