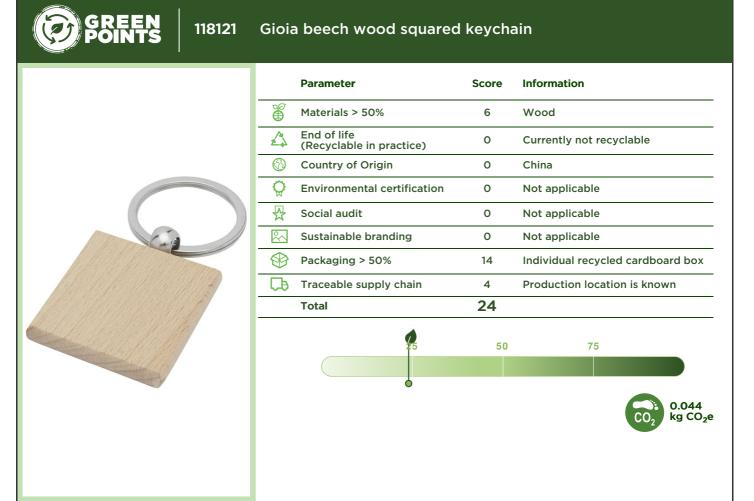

| Element                                    | Score 0                                                                          | Score 2                                                                     | Score 5                                                                                                         | Score 7                                                                                                                                     | Max.<br>score | Weight | Total<br>score |
|--------------------------------------------|----------------------------------------------------------------------------------|-----------------------------------------------------------------------------|-----------------------------------------------------------------------------------------------------------------|---------------------------------------------------------------------------------------------------------------------------------------------|---------------|--------|----------------|
|                                            |                                                                                  |                                                                             |                                                                                                                 |                                                                                                                                             |               |        |                |
| End of life<br>(Recyclable in<br>practice) |                                                                                  | >90% materials<br>recyclable in EU with<br>clear explanation to end<br>user | 100% recyclable in EU<br>with clear explanation to<br>end user (mono materials)                                 | Circular (second life) take<br>back systems in place (PF or<br>partner)                                                                     | 7             | 2      | 14             |
| Country of Origin                          | EPI score below 40                                                               | EPI score between 41-59                                                     | EPI score between 60-69                                                                                         | EPI score above 70                                                                                                                          | 7             | 1      | 7              |
| Environmental<br>certification             |                                                                                  | OEKO-TEX <sup>®</sup> , part of BCI,<br>IBD Organic, OCS<br>Blended         | STeP by OEKO-TEX <sup>®</sup> ,<br>BlueSign <sup>®</sup> , PETA-Approved<br>Vegan, Soil Association,<br>OCS 100 | DETO TO ZERO by OEKO-<br>TEX <sup>®</sup> , C2C, GRS <sup>®</sup> , GOTS <sup>®</sup> ,<br>RCS, Carbon Neutral, FSC <sup>®</sup> ,<br>PEFC™ | 7             | 1      | 7              |
| Social audit                               |                                                                                  | 3 <sup>rd</sup> party audit<br>(membership) (BSCI,<br>SMETA, SA8000, WRAP)  | 3 <sup>rd</sup> party audit high ranking (A/B or Gold etc.)                                                     | FWF, Fairtrade, B Corp,<br>Ethical Trading Initiative                                                                                       | 7             | 2      | 14             |
| Sustainable branding                       |                                                                                  |                                                                             | Eco passport by<br>OEKO-TEX <sup>®</sup>                                                                        | GOTS <sup>®</sup> , GRS <sup>®</sup>                                                                                                        | 7             | 1      | 7              |
| Packaging >50%                             | Class 4                                                                          | Class 3 (no virgin<br>plastics)                                             | Class 2 (no virgin plastics)                                                                                    | Class 1 (no virgin plastics)                                                                                                                | 7             | 2      | 14             |
| Traceable supply<br>chain                  | TIER 1:<br>Vendor is a trader<br>using multiple<br>factories (not<br>identified) | TIER 2:<br>Production location<br>(factory) is known                        | TIER 3 (and beyond):<br>The raw material and<br>processing suppliers are<br>known                               | The whole supply chain is<br>known and can be proven<br>through technology or<br>certification (from raw<br>material to product)            | 7             | 2      | 14             |
|                                            | 1                                                                                |                                                                             | 1                                                                                                               | Total                                                                                                                                       | 56            |        | 98             |