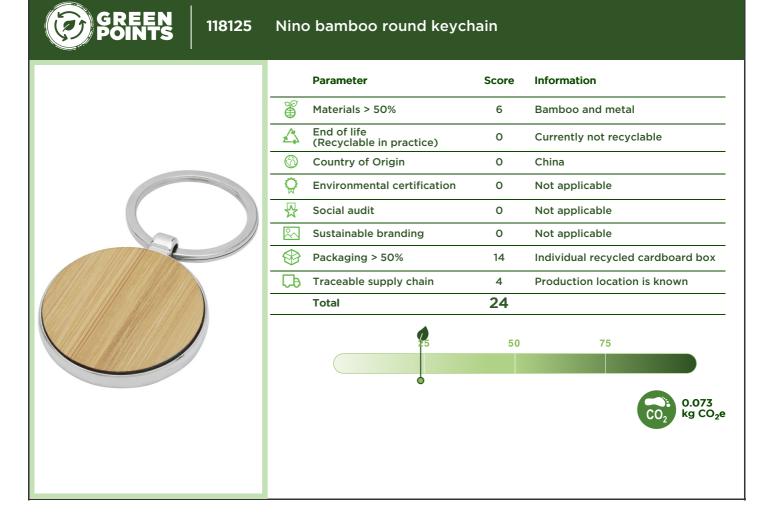

| Element                                    | Score 0                                                                          | Score 2                                                                     | Score 5                                                                                                         | Score 7                                                                                                                                     | Max.<br>score | Weight | Total<br>score |
|--------------------------------------------|----------------------------------------------------------------------------------|-----------------------------------------------------------------------------|-----------------------------------------------------------------------------------------------------------------|---------------------------------------------------------------------------------------------------------------------------------------------|---------------|--------|----------------|
|                                            |                                                                                  |                                                                             |                                                                                                                 |                                                                                                                                             |               |        |                |
| End of life<br>(Recyclable in<br>practice) |                                                                                  | >90% materials<br>recyclable in EU with<br>clear explanation to end<br>user | 100% recyclable in EU<br>with clear explanation to<br>end user (mono materials)                                 | Circular (second life) take<br>back systems in place (PF or<br>partner)                                                                     | 7             | 2      | 14             |
| Country of Origin                          | EPI score below 40                                                               | EPI score between 41-59                                                     | EPI score between 60-69                                                                                         | EPI score above 70                                                                                                                          | 7             | 1      | 7              |
| Environmental<br>certification             |                                                                                  | OEKO-TEX <sup>®</sup> , part of BCI,<br>IBD Organic, OCS<br>Blended         | STeP by OEKO-TEX <sup>®</sup> ,<br>BlueSign <sup>®</sup> , PETA-Approved<br>Vegan, Soil Association,<br>OCS 100 | DETO TO ZERO by OEKO-<br>TEX <sup>®</sup> , C2C, GRS <sup>®</sup> , GOTS <sup>®</sup> ,<br>RCS, Carbon Neutral, FSC <sup>®</sup> ,<br>PEFC™ | 7             | 1      | 7              |
| Social audit                               |                                                                                  | 3 <sup>rd</sup> party audit<br>(membership) (BSCI,<br>SMETA, SA8000, WRAP)  | 3 <sup>rd</sup> party audit high ranking (A/B or Gold etc.)                                                     | FWF, Fairtrade, B Corp,<br>Ethical Trading Initiative                                                                                       | 7             | 2      | 14             |
| Sustainable branding                       |                                                                                  |                                                                             | Eco passport by<br>OEKO-TEX <sup>®</sup>                                                                        | GOTS <sup>®</sup> , GRS <sup>®</sup>                                                                                                        | 7             | 1      | 7              |
| Packaging >50%                             | Class 4                                                                          | Class 3 (no virgin<br>plastics)                                             | Class 2 (no virgin plastics)                                                                                    | Class 1 (no virgin plastics)                                                                                                                | 7             | 2      | 14             |
| Traceable supply<br>chain                  | TIER 1:<br>Vendor is a trader<br>using multiple<br>factories (not<br>identified) | TIER 2:<br>Production location<br>(factory) is known                        | TIER 3 (and beyond):<br>The raw material and<br>processing suppliers are<br>known                               | The whole supply chain is<br>known and can be proven<br>through technology or<br>certification (from raw<br>material to product)            | 7             | 2      | 14             |
|                                            | 1                                                                                |                                                                             | 1                                                                                                               | Total                                                                                                                                       | 56            |        | 98             |