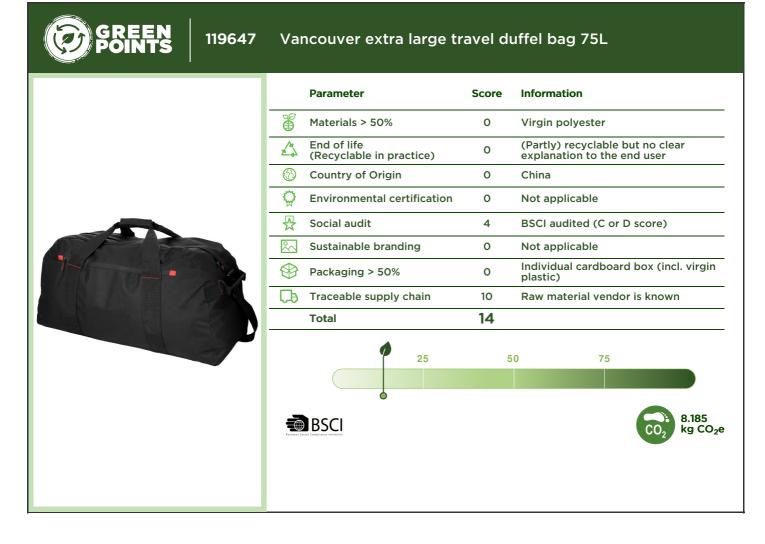

| How do we score the 8 parameters?          |                                                                                  |                                                                             |                                                                                                                 |                                                                                                                                                         |               |        |                |
|--------------------------------------------|----------------------------------------------------------------------------------|-----------------------------------------------------------------------------|-----------------------------------------------------------------------------------------------------------------|---------------------------------------------------------------------------------------------------------------------------------------------------------|---------------|--------|----------------|
| Element                                    | Score 0                                                                          | Score 2                                                                     | Score 5                                                                                                         | Score 7                                                                                                                                                 | Max.<br>score | Weight | Total<br>score |
| Materials >50%                             | Class 4 (e.g. virgin<br>plastic)                                                 | Class 3 (e.g. bamboo)                                                       | Class 2 (e.g. organic cotton)                                                                                   | Class 1 (e.g. recycled plastic)                                                                                                                         | 7             | 3      | 21             |
| End of life<br>(Recyclable in<br>practice) |                                                                                  | >90% materials<br>recyclable in EU with<br>clear explanation to end<br>user | 100% recyclable in EU<br>with clear explanation to<br>end user (mono materials)                                 | Circular (second life) take<br>back systems in place (PF or<br>partner)                                                                                 | 7             | 2      | 14             |
| Country of Origin                          | EPI score below 40                                                               | EPI score between 41-59                                                     | EPI score between 60-69                                                                                         | EPI score above 70                                                                                                                                      | 7             | 1      | 7              |
| Environmental certification                |                                                                                  | OEKO-TEX <sup>®</sup> , part of BCI,<br>IBD Organic, OCS<br>Blended         | STeP by OEKO-TEX <sup>®</sup> ,<br>BlueSign <sup>®</sup> , PETA-Approved<br>Vegan, Soil Association,<br>OCS 100 | DETO TO ZERO by OEKO-<br>TEX <sup>®</sup> , C2C, GRS <sup>®</sup> , GOTS <sup>®</sup> ,<br>RCS, Carbon Neutral, FSC <sup>®</sup> ,<br>PEFC <sup>™</sup> | 7             | 1      | 7              |
| Social audit                               |                                                                                  | 3 <sup>rd</sup> party audit<br>(membership) (BSCI,<br>SMETA, SA8000, WRAP)  | 3 <sup>rd</sup> party audit high<br>ranking (A/B or Gold etc.)                                                  | FWF, Fairtrade, B Corp,<br>Ethical Trading Initiative                                                                                                   | 7             | 2      | 14             |
| Sustainable branding                       |                                                                                  |                                                                             | Eco passport by<br>OEKO-TEX <sup>®</sup>                                                                        | GOTS <sup>®</sup> , GRS <sup>®</sup>                                                                                                                    | 7             | 1      | 7              |
| Packaging >50%                             | Class 4                                                                          | Class 3 (no virgin<br>plastics)                                             | Class 2 (no virgin plastics)                                                                                    | Class 1 (no virgin plastics)                                                                                                                            | 7             | 2      | 14             |
| Traceable supply<br>chain                  | TIER 1:<br>Vendor is a trader<br>using multiple<br>factories (not<br>identified) | TIER 2:<br>Production location<br>(factory) is known                        | TIER 3 (and beyond):<br>The raw material and<br>processing suppliers are<br>known                               | The whole supply chain is<br>known and can be proven<br>through technology or<br>certification (from raw<br>material to product)                        | 7             | 2      | 14             |
| Total                                      |                                                                                  |                                                                             |                                                                                                                 |                                                                                                                                                         | 56            |        | 98             |