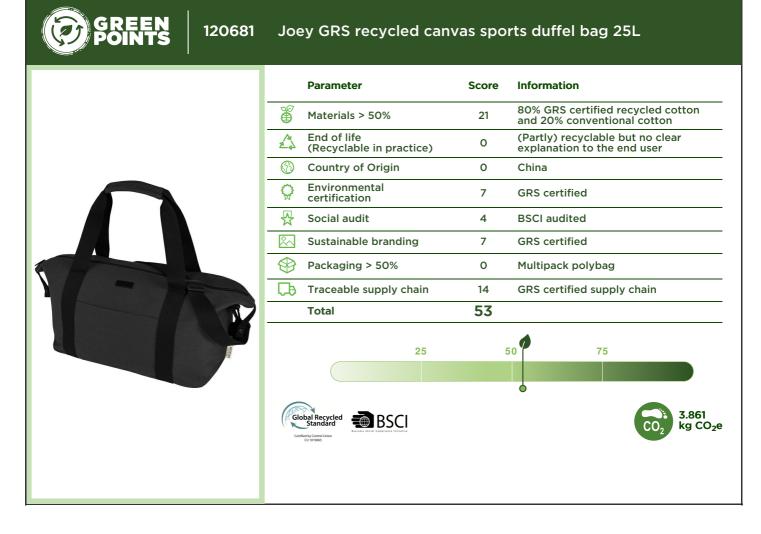

| Element                                    | Score 0                                                                          | Score 2                                                                     | Score 5                                                                                                         | Score 7                                                                                                                                                  | Max.  | Weight | Total |
|--------------------------------------------|----------------------------------------------------------------------------------|-----------------------------------------------------------------------------|-----------------------------------------------------------------------------------------------------------------|----------------------------------------------------------------------------------------------------------------------------------------------------------|-------|--------|-------|
|                                            | Score u                                                                          | Score 2                                                                     | Score 5                                                                                                         | 300107                                                                                                                                                   | score | weight | score |
| Materials >50%                             | Class 4 (e.g. virgin<br>plastic)                                                 | Class 3 (e.g. bamboo)                                                       | Class 2 (e.g. organic<br>cotton)                                                                                | Class 1 (e.g. recycled<br>plastic)                                                                                                                       | 7     | 3      | 21    |
| End of life<br>(Recyclable in<br>practice) |                                                                                  | >90% materials<br>recyclable in EU with<br>clear explanation to end<br>user | 100% recyclable in EU<br>with clear explanation to<br>end user (mono materials)                                 | Circular (second life) take<br>back systems in place (PF or<br>partner)                                                                                  | 7     | 2      | 14    |
| Country of Origin                          | EPI score below 40                                                               | EPI score between 41-59                                                     | EPI score between 60-69                                                                                         | EPI score above 70                                                                                                                                       | 7     | 1      | 7     |
| Environmental certification                |                                                                                  | OEKO-TEX <sup>®</sup> , part of BCI,<br>IBD Organic, OCS<br>Blended         | STeP by OEKO-TEX <sup>®</sup> ,<br>BlueSign <sup>®</sup> , PETA-Approved<br>Vegan, Soil Association,<br>OCS 100 | DETO TO ZERO by OEKO-<br>TEX <sup>®</sup> , C2C, GRS <sup>®</sup> , GOTS <sup>®</sup> ,<br>RCS, Carbon Neutral, FSC <sup>®</sup> ,<br>PEFC <sup>TM</sup> | 7     | 1      | 7     |
| Social audit                               |                                                                                  | 3 <sup>rd</sup> party audit<br>(membership) (BSCI,<br>SMETA, SA8000, WRAP)  | 3 <sup>rd</sup> party audit high<br>ranking (A/B or Gold etc.)                                                  | FWF, Fairtrade, B Corp,<br>Ethical Trading Initiative                                                                                                    | 7     | 2      | 14    |
| Sustainable branding                       |                                                                                  |                                                                             | Eco passport by<br>OEKO-TEX <sup>®</sup>                                                                        | GOTS <sup>®</sup> , GRS <sup>®</sup>                                                                                                                     | 7     | 1      | 7     |
| Packaging >50%                             | Class 4                                                                          | Class 3 (no virgin<br>plastics)                                             | Class 2 (no virgin plastics)                                                                                    | Class 1 (no virgin plastics)                                                                                                                             | 7     | 2      | 14    |
| Traceable supply<br>chain                  | TIER 1:<br>Vendor is a trader<br>using multiple<br>factories (not<br>identified) | TIER 2:<br>Production location<br>(factory) is known                        | TIER 3 (and beyond):<br>The raw material and<br>processing suppliers are<br>known                               | The whole supply chain is<br>known and can be proven<br>through technology or<br>certification (from raw<br>material to product)                         | 7     | 2      | 14    |
|                                            | 1                                                                                |                                                                             | 1                                                                                                               | Total                                                                                                                                                    | 56    |        | 98    |