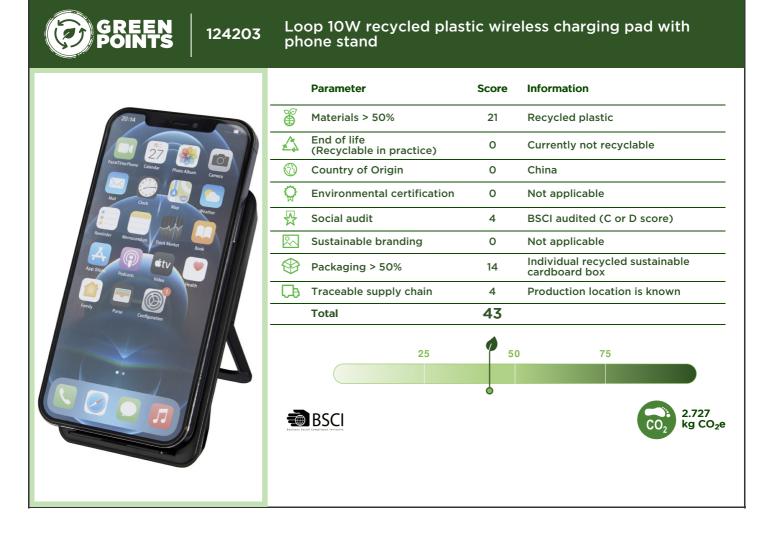

| How do we score the 8 parameters?          |                                                                                  |                                                                             |                                                                                                                 |                                                                                                                                                          |               |        |                |
|--------------------------------------------|----------------------------------------------------------------------------------|-----------------------------------------------------------------------------|-----------------------------------------------------------------------------------------------------------------|----------------------------------------------------------------------------------------------------------------------------------------------------------|---------------|--------|----------------|
| Element                                    | Score 0                                                                          | Score 2                                                                     | Score 5                                                                                                         | Score 7                                                                                                                                                  | Max.<br>score | Weight | Total<br>score |
| Materials >50%                             | Class 4 (e.g. virgin<br>plastic)                                                 | Class 3 (e.g. bamboo)                                                       | Class 2 (e.g. organic<br>cotton)                                                                                | Class 1 (e.g. recycled plastic)                                                                                                                          | 7             | 3      | 21             |
| End of life<br>(Recyclable in<br>practice) |                                                                                  | >90% materials<br>recyclable in EU with<br>clear explanation to end<br>user | 100% recyclable in EU<br>with clear explanation to<br>end user (mono materials)                                 | Circular (second life) take<br>back systems in place (PF or<br>partner)                                                                                  | 7             | 2      | 14             |
| Country of Origin                          | EPI score below 40                                                               | EPI score between 41-59                                                     | EPI score between 60-69                                                                                         | EPI score above 70                                                                                                                                       | 7             | 1      | 7              |
| Environmental certification                |                                                                                  | OEKO-TEX <sup>®</sup> , part of BCI,<br>IBD Organic, OCS<br>Blended         | STeP by OEKO-TEX <sup>®</sup> ,<br>BlueSign <sup>®</sup> , PETA-Approved<br>Vegan, Soil Association,<br>OCS 100 | DETO TO ZERO by OEKO-<br>TEX <sup>®</sup> , C2C, GRS <sup>®</sup> , GOTS <sup>®</sup> ,<br>RCS, Carbon Neutral, FSC <sup>®</sup> ,<br>PEFC <sup>TM</sup> | 7             | 1      | 7              |
| Social audit                               |                                                                                  | 3 <sup>rd</sup> party audit<br>(membership) (BSCI,<br>SMETA, SA8000, WRAP)  | 3 <sup>rd</sup> party audit high<br>ranking (A/B or Gold etc.)                                                  | FWF, Fairtrade, B Corp,<br>Ethical Trading Initiative                                                                                                    | 7             | 2      | 14             |
| Sustainable branding                       |                                                                                  |                                                                             | Eco passport by<br>OEKO-TEX <sup>®</sup>                                                                        | GOTS <sup>®</sup> , GRS <sup>®</sup>                                                                                                                     | 7             | 1      | 7              |
| Packaging >50%                             | Class 4                                                                          | Class 3 (no virgin<br>plastics)                                             | Class 2 (no virgin plastics)                                                                                    | Class 1 (no virgin plastics)                                                                                                                             | 7             | 2      | 14             |
| Traceable supply<br>chain                  | TIER 1:<br>Vendor is a trader<br>using multiple<br>factories (not<br>identified) | TIER 2:<br>Production location<br>(factory) is known                        | TIER 3 (and beyond):<br>The raw material and<br>processing suppliers are<br>known                               | The whole supply chain is<br>known and can be proven<br>through technology or<br>certification (from raw<br>material to product)                         | 7             | 2      | 14             |
|                                            | 1                                                                                | 1                                                                           | 1                                                                                                               | Total                                                                                                                                                    | 56            |        | 98             |