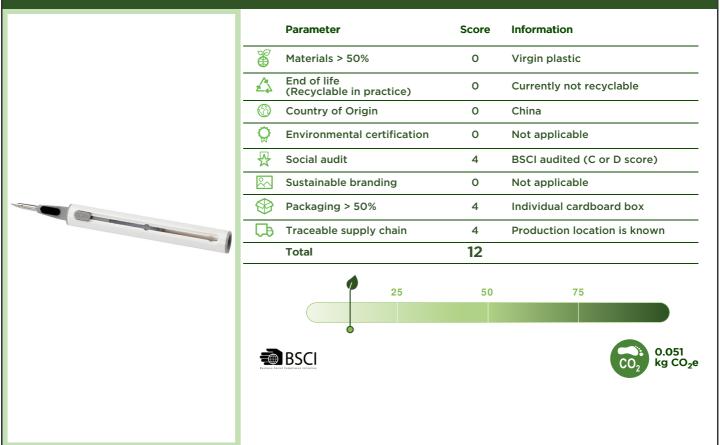

## 124283 Mimi TWS earbuds cleaning kit

| Element                                    | Score 0                                                                          | Score 2                                                                     | Score 5                                                                                                         | Score 7                                                                                                              | Max.<br>score | Weight | Total<br>score |
|--------------------------------------------|----------------------------------------------------------------------------------|-----------------------------------------------------------------------------|-----------------------------------------------------------------------------------------------------------------|----------------------------------------------------------------------------------------------------------------------|---------------|--------|----------------|
| Materials >50%                             | Class 4 (e.g. virgin plastic)                                                    | Class 3 (e.g. bamboo)                                                       | Class 2 (e.g. organic cotton)                                                                                   | Class 1 (e.g. recycled plastic)                                                                                      | 7             | 3      | 21             |
| End of life<br>(Recyclable in<br>practice) |                                                                                  | >90% materials<br>recyclable in EU with<br>clear explanation to end<br>user | 100% recyclable in EU<br>with clear explanation to<br>end user (mono materials)                                 | Circular (second life) take<br>back systems in place (PF or<br>partner)                                              | 7             | 2      | 14             |
| Country of Origin                          | EPI score below 40                                                               | EPI score between 41-59                                                     | EPI score between 60-69                                                                                         | EPI score above 70                                                                                                   | 7             | 1      | 7              |
| Environmental certification                |                                                                                  | OEKO-TEX®, part of BCI,<br>IBD Organic, OCS<br>Blended                      | STEP by OEKO-TEX <sup>®</sup> ,<br>BlueSign <sup>®</sup> , PETA-Approved<br>Vegan, Soil Association,<br>OCS 100 | DETO TO ZERO by OEKO-<br>TEX®, C2C, GRS®, GOTS®,<br>RCS, Carbon Neutral, FSC®,<br>PEFC™                              | 7             | 1      | 7              |
| Social audit                               |                                                                                  | 3 <sup>rd</sup> party audit<br>(membership) (BSCI,<br>SMETA, SA8000, WRAP)  | 3 <sup>rd</sup> party audit high<br>ranking (A/B or Gold etc.)                                                  | FWF, Fairtrade, B Corp,<br>Ethical Trading Initiative                                                                | 7             | 2      | 14             |
| Sustainable branding                       |                                                                                  |                                                                             | Eco passport by OEKO-TEX®                                                                                       | GOTS®, GRS®                                                                                                          | 7             | 1      | 7              |
| Packaging >50%                             | Class 4                                                                          | Class 3 (no virgin plastics)                                                | Class 2 (no virgin plastics)                                                                                    | Class 1 (no virgin plastics)                                                                                         | 7             | 2      | 14             |
| Traceable supply<br>chain                  | TIER 1:<br>Vendor is a trader<br>using multiple<br>factories (not<br>identified) | TIER 2:<br>Production location<br>(factory) is known                        | TIER 3 (and beyond):<br>The raw material and<br>processing suppliers are<br>known                               | The whole supply chain is known and can be proven through technology or certification (from raw material to product) | 7             | 2      | 14             |
| Total                                      |                                                                                  |                                                                             |                                                                                                                 |                                                                                                                      | 56            |        | 98             |