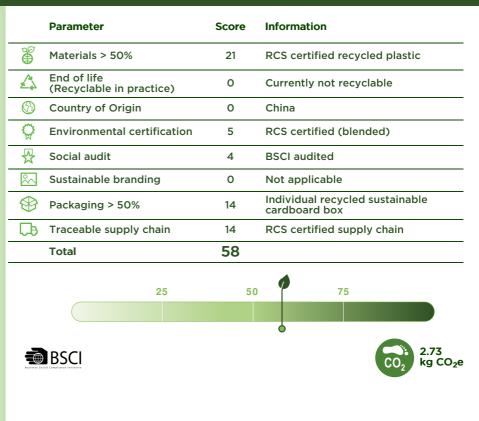

## 124333 Omni 3W IPX4 RCS recycled plastic Bluetooth® speaker

| Element                                    | Score 0                                                                          | Score 2                                                                     | Score 5                                                                                                         | Score 7                                                                                                              | Max.<br>score | Weight | Total<br>score |
|--------------------------------------------|----------------------------------------------------------------------------------|-----------------------------------------------------------------------------|-----------------------------------------------------------------------------------------------------------------|----------------------------------------------------------------------------------------------------------------------|---------------|--------|----------------|
| Materials >50%                             | Class 4 (e.g. virgin plastic)                                                    | Class 3 (e.g. bamboo)                                                       | Class 2 (e.g. organic cotton)                                                                                   | Class 1 (e.g. recycled plastic)                                                                                      | 7             | 3      | 21             |
| End of life<br>(Recyclable in<br>practice) |                                                                                  | >90% materials<br>recyclable in EU with<br>clear explanation to end<br>user | 100% recyclable in EU with clear explanation to end user (mono materials)                                       | Circular (second life) take<br>back systems in place (PF or<br>partner)                                              | 7             | 2      | 14             |
| Country of Origin                          | EPI score below 40                                                               | EPI score between 41-59                                                     | EPI score between 60-69                                                                                         | EPI score above 70                                                                                                   | 7             | 1      | 7              |
| Environmental certification                |                                                                                  | OEKO-TEX®, part of BCI,<br>IBD Organic, OCS<br>Blended                      | STEP by OEKO-TEX <sup>®</sup> ,<br>BlueSign <sup>®</sup> , PETA-Approved<br>Vegan, Soil Association,<br>OCS 100 | DETO TO ZERO by OEKO-<br>TEX®, C2C, GRS®, GOTS®,<br>RCS, Carbon Neutral, FSC®,<br>PEFC™                              | 7             | 1      | 7              |
| Social audit                               |                                                                                  | 3 <sup>rd</sup> party audit<br>(membership) (BSCI,<br>SMETA, SA8000, WRAP)  | 3 <sup>rd</sup> party audit high<br>ranking (A/B or Gold etc.)                                                  | FWF, Fairtrade, B Corp,<br>Ethical Trading Initiative                                                                | 7             | 2      | 14             |
| Sustainable branding                       |                                                                                  |                                                                             | Eco passport by<br>OEKO-TEX®                                                                                    | GOTS <sup>®</sup> , GRS <sup>®</sup>                                                                                 | 7             | 1      | 7              |
| Packaging >50%                             | Class 4                                                                          | Class 3 (no virgin plastics)                                                | Class 2 (no virgin plastics)                                                                                    | Class 1 (no virgin plastics)                                                                                         | 7             | 2      | 14             |
| Traceable supply<br>chain                  | TIER 1:<br>Vendor is a trader<br>using multiple<br>factories (not<br>identified) | TIER 2:<br>Production location<br>(factory) is known                        | TIER 3 (and beyond):<br>The raw material and<br>processing suppliers are<br>known                               | The whole supply chain is known and can be proven through technology or certification (from raw material to product) | 7             | 2      | 14             |
| Total                                      |                                                                                  |                                                                             |                                                                                                                 |                                                                                                                      | 56            |        | 98             |