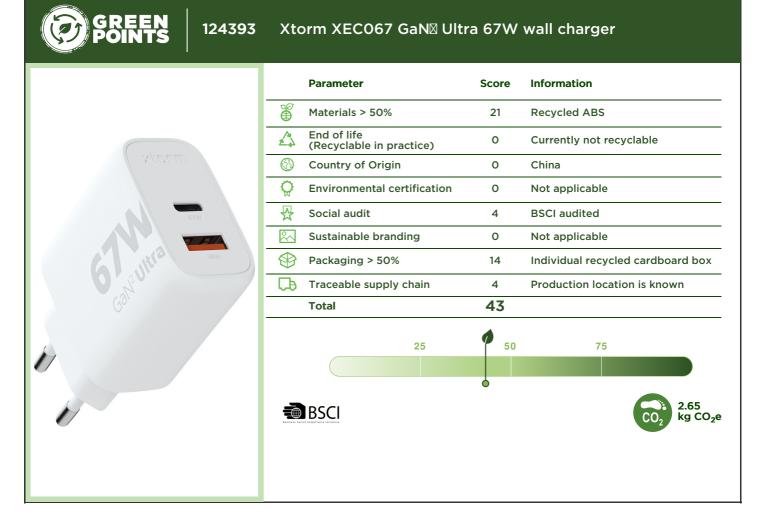

| How do we score the 8 parameters?          |                                                                                  |                                                                             |                                                                                                                 |                                                                                                                                                          |               |        |                |
|--------------------------------------------|----------------------------------------------------------------------------------|-----------------------------------------------------------------------------|-----------------------------------------------------------------------------------------------------------------|----------------------------------------------------------------------------------------------------------------------------------------------------------|---------------|--------|----------------|
| Element                                    | Score 0                                                                          | Score 2                                                                     | Score 5                                                                                                         | Score 7                                                                                                                                                  | Max.<br>score | Weight | Total<br>score |
| Materials >50%                             | Class 4 (e.g. virgin<br>plastic)                                                 | Class 3 (e.g. bamboo)                                                       | Class 2 (e.g. organic cotton)                                                                                   | Class 1 (e.g. recycled plastic)                                                                                                                          | 7             | 3      | 21             |
| End of life<br>(Recyclable in<br>practice) |                                                                                  | >90% materials<br>recyclable in EU with<br>clear explanation to end<br>user | 100% recyclable in EU<br>with clear explanation to<br>end user (mono materials)                                 | Circular (second life) take<br>back systems in place (PF or<br>partner)                                                                                  | 7             | 2      | 14             |
| Country of Origin                          | EPI score below 40                                                               | EPI score between 41-59                                                     | EPI score between 60-69                                                                                         | EPI score above 70                                                                                                                                       | 7             | 1      | 7              |
| Environmental certification                |                                                                                  | OEKO-TEX <sup>®</sup> , part of BCI,<br>IBD Organic, OCS<br>Blended         | STeP by OEKO-TEX <sup>®</sup> ,<br>BlueSign <sup>®</sup> , PETA-Approved<br>Vegan, Soil Association,<br>OCS 100 | DETO TO ZERO by OEKO-<br>TEX <sup>®</sup> , C2C, GRS <sup>®</sup> , GOTS <sup>®</sup> ,<br>RCS, Carbon Neutral, FSC <sup>®</sup> ,<br>PEFC <sup>TM</sup> | 7             | 1      | 7              |
| Social audit                               |                                                                                  | 3 <sup>rd</sup> party audit<br>(membership) (BSCI,<br>SMETA, SA8000, WRAP)  | 3 <sup>rd</sup> party audit high<br>ranking (A/B or Gold etc.)                                                  | FWF, Fairtrade, B Corp,<br>Ethical Trading Initiative                                                                                                    | 7             | 2      | 14             |
| Sustainable branding                       |                                                                                  |                                                                             | Eco passport by<br>OEKO-TEX <sup>®</sup>                                                                        | GOTS <sup>®</sup> , GRS <sup>®</sup>                                                                                                                     | 7             | 1      | 7              |
| Packaging >50%                             | Class 4                                                                          | Class 3 (no virgin<br>plastics)                                             | Class 2 (no virgin plastics)                                                                                    | Class 1 (no virgin plastics)                                                                                                                             | 7             | 2      | 14             |
| Traceable supply<br>chain                  | TIER 1:<br>Vendor is a trader<br>using multiple<br>factories (not<br>identified) | TIER 2:<br>Production location<br>(factory) is known                        | TIER 3 (and beyond):<br>The raw material and<br>processing suppliers are<br>known                               | The whole supply chain is<br>known and can be proven<br>through technology or<br>certification (from raw<br>material to product)                         | 7             | 2      | 14             |
|                                            | 1                                                                                |                                                                             | 1                                                                                                               | Total                                                                                                                                                    | 56            |        | 98             |