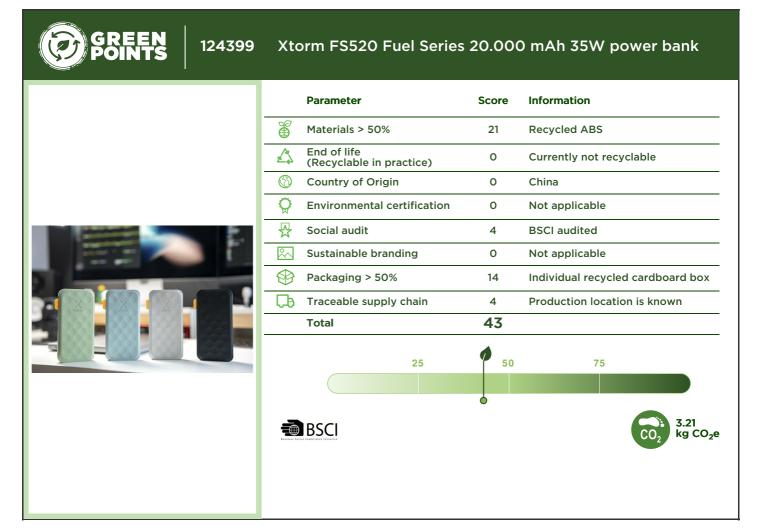

| How do we score the 8 parameters?          |                                                                                  |                                                                             |                                                                                                                 |                                                                                                                                                          |               |        |                |
|--------------------------------------------|----------------------------------------------------------------------------------|-----------------------------------------------------------------------------|-----------------------------------------------------------------------------------------------------------------|----------------------------------------------------------------------------------------------------------------------------------------------------------|---------------|--------|----------------|
| Element                                    | Score 0                                                                          | Score 2                                                                     | Score 5                                                                                                         | Score 7                                                                                                                                                  | Max.<br>score | Weight | Total<br>score |
| Materials >50%                             | Class 4 (e.g. virgin<br>plastic)                                                 | Class 3 (e.g. bamboo)                                                       | Class 2 (e.g. organic<br>cotton)                                                                                | Class 1 (e.g. recycled<br>plastic)                                                                                                                       | 7             | 3      | 21             |
| End of life<br>(Recyclable in<br>practice) |                                                                                  | >90% materials<br>recyclable in EU with<br>clear explanation to end<br>user | 100% recyclable in EU<br>with clear explanation to<br>end user (mono materials)                                 | Circular (second life) take<br>back systems in place (PF or<br>partner)                                                                                  | 7             | 2      | 14             |
| Country of Origin                          | EPI score below 40                                                               | EPI score between 41-59                                                     | EPI score between 60-69                                                                                         | EPI score above 70                                                                                                                                       | 7             | 1      | 7              |
| Environmental certification                |                                                                                  | OEKO-TEX <sup>®</sup> , part of BCI,<br>IBD Organic, OCS<br>Blended         | STeP by OEKO-TEX <sup>®</sup> ,<br>BlueSign <sup>®</sup> , PETA-Approved<br>Vegan, Soil Association,<br>OCS 100 | DETO TO ZERO by OEKO-<br>TEX <sup>®</sup> , C2C, GRS <sup>®</sup> , GOTS <sup>®</sup> ,<br>RCS, Carbon Neutral, FSC <sup>®</sup> ,<br>PEFC <sup>TM</sup> | 7             | 1      | 7              |
| Social audit                               |                                                                                  | 3 <sup>rd</sup> party audit<br>(membership) (BSCI,<br>SMETA, SA8000, WRAP)  | 3 <sup>rd</sup> party audit high<br>ranking (A/B or Gold etc.)                                                  | FWF, Fairtrade, B Corp,<br>Ethical Trading Initiative                                                                                                    | 7             | 2      | 14             |
| Sustainable branding                       |                                                                                  |                                                                             | Eco passport by<br>OEKO-TEX <sup>®</sup>                                                                        | GOTS <sup>®</sup> , GRS <sup>®</sup>                                                                                                                     | 7             | 1      | 7              |
| Packaging >50%                             | Class 4                                                                          | Class 3 (no virgin<br>plastics)                                             | Class 2 (no virgin plastics)                                                                                    | Class 1 (no virgin plastics)                                                                                                                             | 7             | 2      | 14             |
| Traceable supply<br>chain                  | TIER 1:<br>Vendor is a trader<br>using multiple<br>factories (not<br>identified) | TIER 2:<br>Production location<br>(factory) is known                        | TIER 3 (and beyond):<br>The raw material and<br>processing suppliers are<br>known                               | The whole supply chain is<br>known and can be proven<br>through technology or<br>certification (from raw<br>material to product)                         | 7             | 2      | 14             |
| Total                                      |                                                                                  |                                                                             |                                                                                                                 |                                                                                                                                                          | 56            |        | 98             |