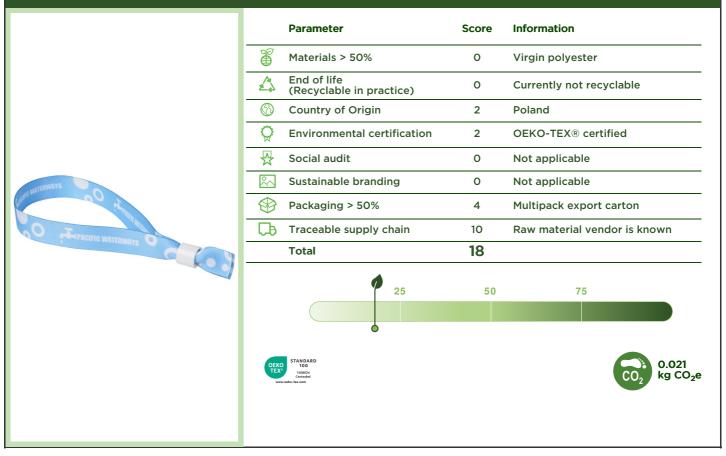

## 1PL014 El sublimation festival bracelet double

| Element                                    | Score 0                                                                          | Score 2                                                                     | Score 5                                                                                                         | Score 7                                                                                                                          | Max.<br>score | Weight | Total<br>score |
|--------------------------------------------|----------------------------------------------------------------------------------|-----------------------------------------------------------------------------|-----------------------------------------------------------------------------------------------------------------|----------------------------------------------------------------------------------------------------------------------------------|---------------|--------|----------------|
| Materials >50%                             | Class 4 (e.g. virgin plastic)                                                    | Class 3 (e.g. bamboo)                                                       | Class 2 (e.g. organic cotton)                                                                                   | Class 1 (e.g. recycled plastic)                                                                                                  | 7             | 3      | 21             |
| End of life<br>(Recyclable in<br>practice) |                                                                                  | >90% materials<br>recyclable in EU with<br>clear explanation to end<br>user | 100% recyclable in EU<br>with clear explanation to<br>end user (mono materials)                                 | Circular (second life) take<br>back systems in place (PF or<br>partner)                                                          | 7             | 2      | 14             |
| Country of Origin                          | EPI score below 40                                                               | EPI score between 41-59                                                     | EPI score between 60-69                                                                                         | EPI score above 70                                                                                                               | 7             | 1      | 7              |
| Environmental certification                |                                                                                  | OEKO-TEX®, part of BCI,<br>IBD Organic, OCS<br>Blended                      | STEP by OEKO-TEX <sup>®</sup> ,<br>BlueSign <sup>®</sup> , PETA-Approved<br>Vegan, Soil Association,<br>OCS 100 | DETO TO ZERO by OEKO-<br>TEX®, C2C, GRS®, GOTS®,<br>RCS, Carbon Neutral, FSC®,<br>PEFC™                                          | 7             | 1      | 7              |
| Social audit                               |                                                                                  | 3 <sup>rd</sup> party audit<br>(membership) (BSCI,<br>SMETA, SA8000, WRAP)  | 3 <sup>rd</sup> party audit high<br>ranking (A/B or Gold etc.)                                                  | FWF, Fairtrade, B Corp,<br>Ethical Trading Initiative                                                                            | 7             | 2      | 14             |
| Sustainable branding                       |                                                                                  |                                                                             | Eco passport by<br>OEKO-TEX®                                                                                    | GOTS <sup>®</sup> , GRS <sup>®</sup>                                                                                             | 7             | 1      | 7              |
| Packaging >50%                             | Class 4                                                                          | Class 3 (no virgin plastics)                                                | Class 2 (no virgin plastics)                                                                                    | Class 1 (no virgin plastics)                                                                                                     | 7             | 2      | 14             |
| Traceable supply<br>chain                  | TIER 1:<br>Vendor is a trader<br>using multiple<br>factories (not<br>identified) | TIER 2:<br>Production location<br>(factory) is known                        | TIER 3 (and beyond):<br>The raw material and<br>processing suppliers are<br>known                               | The whole supply chain is<br>known and can be proven<br>through technology or<br>certification (from raw<br>material to product) | 7             | 2      | 14             |
|                                            | I                                                                                | 1                                                                           |                                                                                                                 | Total                                                                                                                            | 56            |        | 98             |