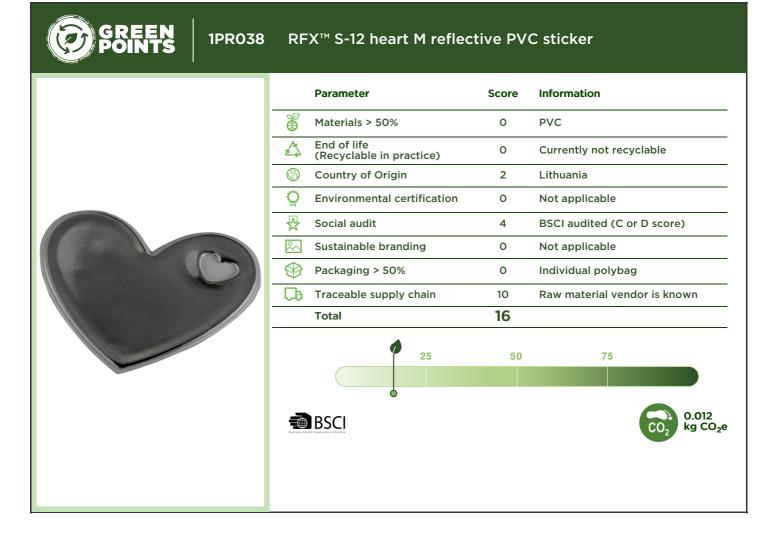

| How do we score the 8 parameters?          |                                                                                  |                                                                             |                                                                                                                 |                                                                                                                                                         |               |        |                |
|--------------------------------------------|----------------------------------------------------------------------------------|-----------------------------------------------------------------------------|-------------------------------------------------------------------------