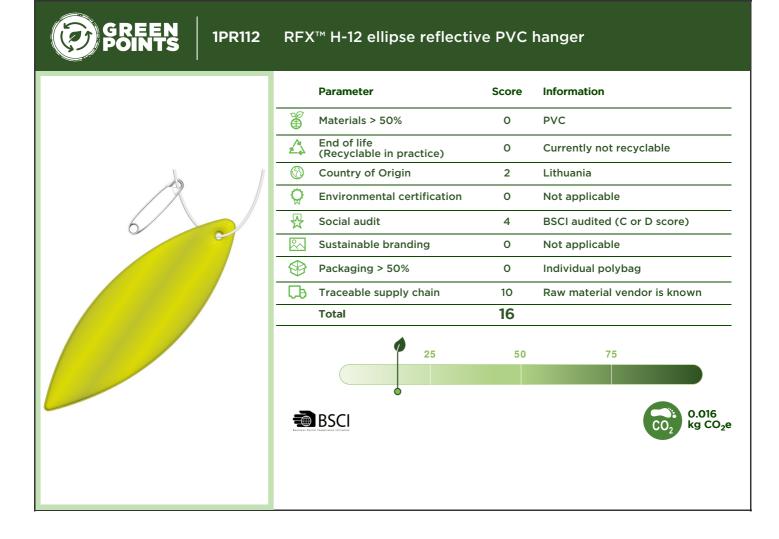

| How do we score the 8 parameters?          |                                                                                  |                                                                             |                                                                                                                 |                                                                                                                                                         |               |        |                |
|--------------------------------------------|----------------------------------------------------------------------------------|-----------------------------------------------------------------------------|-------------------------------------------------------------------------