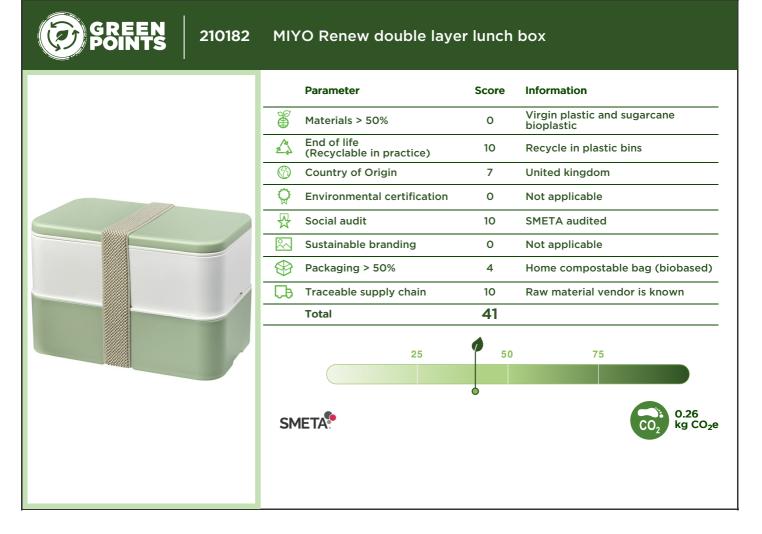

| How do we score the 8 parameters?          |                                                                                  |                                                                             |                                                                                                                 |                                                                                                                                                          |               |        |                |
|--------------------------------------------|----------------------------------------------------------------------------------|-----------------------------------------------------------------------------|-----------------------------------------------------------------------------------------------------------------|----------------------------------------------------------------------------------------------------------------------------------------------------------|---------------|--------|----------------|
| Element                                    | Score 0                                                                          | Score 2                                                                     | Score 5                                                                                                         | Score 7                                                                                                                                                  | Max.<br>score | Weight | Total<br>score |
| Materials >50%                             | Class 4 (e.g. virgin<br>plastic)                                                 | Class 3 (e.g. bamboo)                                                       | Class 2 (e.g. organic<br>cotton)                                                                                | Class 1 (e.g. recycled plastic)                                                                                                                          | 7             | 3      | 21             |
| End of life<br>(Recyclable in<br>practice) |                                                                                  | >90% materials<br>recyclable in EU with<br>clear explanation to end<br>user | 100% recyclable in EU<br>with clear explanation to<br>end user (mono materials)                                 | Circular (second life) take<br>back systems in place (PF or<br>partner)                                                                                  | 7             | 2      | 14             |
| Country of Origin                          | EPI score below 40                                                               | EPI score between 41-59                                                     | EPI score between 60-69                                                                                         | EPI score above 70                                                                                                                                       | 7             | 1      | 7              |
| Environmental certification                |                                                                                  | OEKO-TEX <sup>®</sup> , part of BCI,<br>IBD Organic, OCS<br>Blended         | STeP by OEKO-TEX <sup>®</sup> ,<br>BlueSign <sup>®</sup> , PETA-Approved<br>Vegan, Soil Association,<br>OCS 100 | DETO TO ZERO by OEKO-<br>TEX <sup>®</sup> , C2C, GRS <sup>®</sup> , GOTS <sup>®</sup> ,<br>RCS, Carbon Neutral, FSC <sup>®</sup> ,<br>PEFC <sup>TM</sup> | 7             | 1      | 7              |
| Social audit                               |                                                                                  | 3 <sup>rd</sup> party audit<br>(membership) (BSCI,<br>SMETA, SA8000, WRAP)  | 3 <sup>rd</sup> party audit high<br>ranking (A/B or Gold etc.)                                                  | FWF, Fairtrade, B Corp,<br>Ethical Trading Initiative                                                                                                    | 7             | 2      | 14             |
| Sustainable branding                       |                                                                                  |                                                                             | Eco passport by<br>OEKO-TEX <sup>®</sup>                                                                        | GOTS <sup>®</sup> , GRS <sup>®</sup>                                                                                                                     | 7             | 1      | 7              |
| Packaging >50%                             | Class 4                                                                          | Class 3 (no virgin<br>plastics)                                             | Class 2 (no virgin plastics)                                                                                    | Class 1 (no virgin plastics)                                                                                                                             | 7             | 2      | 14             |
| Traceable supply<br>chain                  | TIER 1:<br>Vendor is a trader<br>using multiple<br>factories (not<br>identified) | TIER 2:<br>Production location<br>(factory) is known                        | TIER 3 (and beyond):<br>The raw material and<br>processing suppliers are<br>known                               | The whole supply chain is<br>known and can be proven<br>through technology or<br>certification (from raw<br>material to product)                         | 7             | 2      | 14             |
| Total                                      |                                                                                  |                                                                             |                                                                                                                 |                                                                                                                                                          |               |        | 98             |