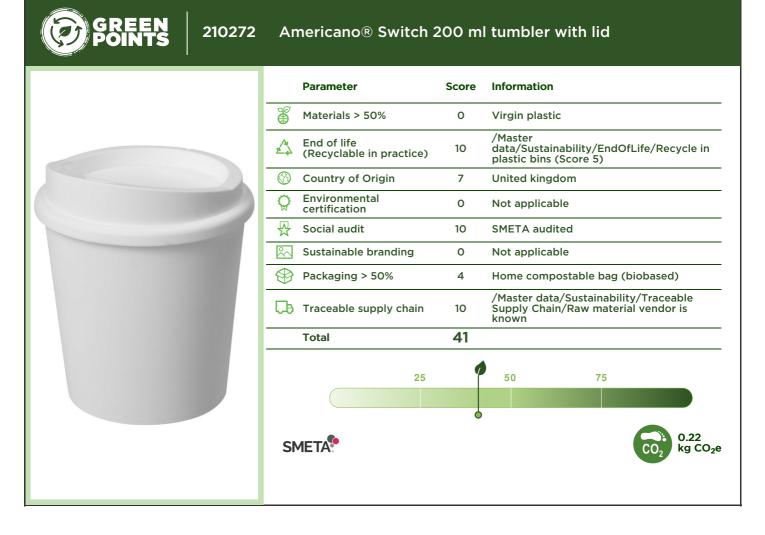

| How do we score the 8 parameters?          |                                                                                  |                                                                             |                                                                                                                 |                                                                                                                                                          |               |        |                |
|--------------------------------------------|----------------------------------------------------------------------------------|-----------------------------------------------------------------------------|-----------------------------------------------------------------------------------------------------------------|----------------------------------------------------------------------------------------------------------------------------------------------------------|---------------|--------|----------------|
| Element                                    | Score 0                                                                          | Score 2                                                                     | Score 5                                                                                                         | Score 7                                                                                                                                                  | Max.<br>score | Weight | Total<br>score |
| Materials >50%                             | Class 4 (e.g. virgin<br>plastic)                                                 | Class 3 (e.g. bamboo)                                                       | Class 2 (e.g. organic cotton)                                                                                   | Class 1 (e.g. recycled plastic)                                                                                                                          | 7             | 3      | 21             |
| End of life<br>(Recyclable in<br>practice) |                                                                                  | >90% materials<br>recyclable in EU with<br>clear explanation to end<br>user | 100% recyclable in EU<br>with clear explanation to<br>end user (mono materials)                                 | Circular (second life) take<br>back systems in place (PF or<br>partner)                                                                                  | 7             | 2      | 14             |
| Country of Origin                          | EPI score below 40                                                               | EPI score between 41-59                                                     | EPI score between 60-69                                                                                         | EPI score above 70                                                                                                                                       | 7             | 1      | 7              |
| Environmental certification                |                                                                                  | OEKO-TEX <sup>®</sup> , part of BCI,<br>IBD Organic, OCS<br>Blended         | STeP by OEKO-TEX <sup>®</sup> ,<br>BlueSign <sup>®</sup> , PETA-Approved<br>Vegan, Soil Association,<br>OCS 100 | DETO TO ZERO by OEKO-<br>TEX <sup>®</sup> , C2C, GRS <sup>®</sup> , GOTS <sup>®</sup> ,<br>RCS, Carbon Neutral, FSC <sup>®</sup> ,<br>PEFC <sup>TM</sup> | 7             | 1      | 7              |
| Social audit                               |                                                                                  | 3 <sup>rd</sup> party audit<br>(membership) (BSCI,<br>SMETA, SA8000, WRAP)  | 3 <sup>rd</sup> party audit high<br>ranking (A/B or Gold etc.)                                                  | FWF, Fairtrade, B Corp,<br>Ethical Trading Initiative                                                                                                    | 7             | 2      | 14             |
| Sustainable branding                       |                                                                                  |                                                                             | Eco passport by<br>OEKO-TEX <sup>®</sup>                                                                        | GOTS <sup>®</sup> , GRS <sup>®</sup>                                                                                                                     | 7             | 1      | 7              |
| Packaging >50%                             | Class 4                                                                          | Class 3 (no virgin<br>plastics)                                             | Class 2 (no virgin plastics)                                                                                    | Class 1 (no virgin plastics)                                                                                                                             | 7             | 2      | 14             |
| Traceable supply<br>chain                  | TIER 1:<br>Vendor is a trader<br>using multiple<br>factories (not<br>identified) | TIER 2:<br>Production location<br>(factory) is known                        | TIER 3 (and beyond):<br>The raw material and<br>processing suppliers are<br>known                               | The whole supply chain is<br>known and can be proven<br>through technology or<br>certification (from raw<br>material to product)                         | 7             | 2      | 14             |
|                                            | 1                                                                                |                                                                             | 1                                                                                                               | Total                                                                                                                                                    | 56            |        | 98             |