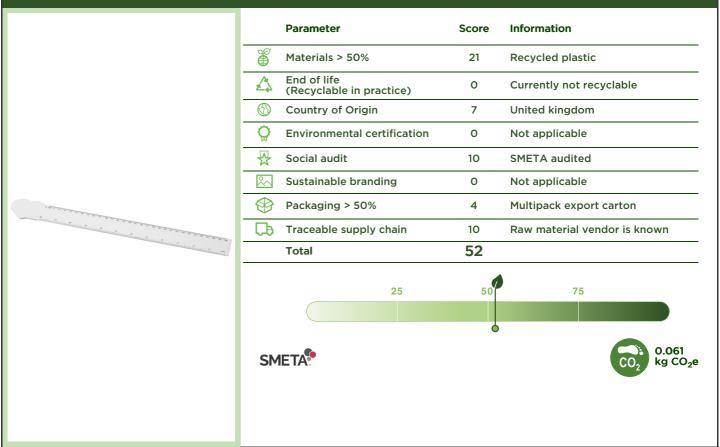

## 210466 Tait 30cm heart-shaped recycled plastic ruler

| How do we score the 8 parameters?          |                                                                                  |                                                                             |                                                                                                                 |                                                                                                                      |               |        |                |
|--------------------------------------------|----------------------------------------------------------------------------------|-----------------------------------------------------------------------------|-----------------------------------------------------------------------------------------------------------------|----------------------------------------------------------------------------------------------------------------------|---------------|--------|----------------|
| Element                                    | Score 0                                                                          | Score 2                                                                     | Score 5                                                                                                         | Score 7                                                                                                              | Max.<br>score | Weight | Total<br>score |
| Materials >50%                             | Class 4 (e.g. virgin plastic)                                                    | Class 3 (e.g. bamboo)                                                       | Class 2 (e.g. organic cotton)                                                                                   | Class 1 (e.g. recycled plastic)                                                                                      | 7             | 3      | 21             |
| End of life<br>(Recyclable in<br>practice) |                                                                                  | >90% materials<br>recyclable in EU with<br>clear explanation to end<br>user | 100% recyclable in EU<br>with clear explanation to<br>end user (mono materials)                                 | Circular (second life) take<br>back systems in place (PF or<br>partner)                                              | 7             | 2      | 14             |
| Country of Origin                          | EPI score below 40                                                               | EPI score between 41-59                                                     | EPI score between 60-69                                                                                         | EPI score above 70                                                                                                   | 7             | 1      | 7              |
| Environmental certification                |                                                                                  | OEKO-TEX®, part of BCI,<br>IBD Organic, OCS<br>Blended                      | STEP by OEKO-TEX <sup>®</sup> ,<br>BlueSign <sup>®</sup> , PETA-Approved<br>Vegan, Soil Association,<br>OCS 100 | DETO TO ZERO by OEKO-<br>TEX®, C2C, GRS®, GOTS®,<br>RCS, Carbon Neutral, FSC®,<br>PEFC™                              | 7             | 1      | 7              |
| Social audit                               |                                                                                  | 3 <sup>rd</sup> party audit<br>(membership) (BSCI,<br>SMETA, SA8000, WRAP)  | 3 <sup>rd</sup> party audit high<br>ranking (A/B or Gold etc.)                                                  | FWF, Fairtrade, B Corp,<br>Ethical Trading Initiative                                                                | 7             | 2      | 14             |
| Sustainable branding                       |                                                                                  |                                                                             | Eco passport by OEKO-TEX®                                                                                       | GOTS <sup>®</sup> , GRS <sup>®</sup>                                                                                 | 7             | 1      | 7              |
| Packaging >50%                             | Class 4                                                                          | Class 3 (no virgin plastics)                                                | Class 2 (no virgin plastics)                                                                                    | Class 1 (no virgin plastics)                                                                                         | 7             | 2      | 14             |
| Traceable supply<br>chain                  | TIER 1:<br>Vendor is a trader<br>using multiple<br>factories (not<br>identified) | TIER 2:<br>Production location<br>(factory) is known                        | TIER 3 (and beyond):<br>The raw material and<br>processing suppliers are<br>known                               | The whole supply chain is known and can be proven through technology or certification (from raw material to product) | 7             | 2      | 14             |
| Total                                      |                                                                                  |                                                                             |                                                                                                                 |                                                                                                                      | 56            |        | 98             |