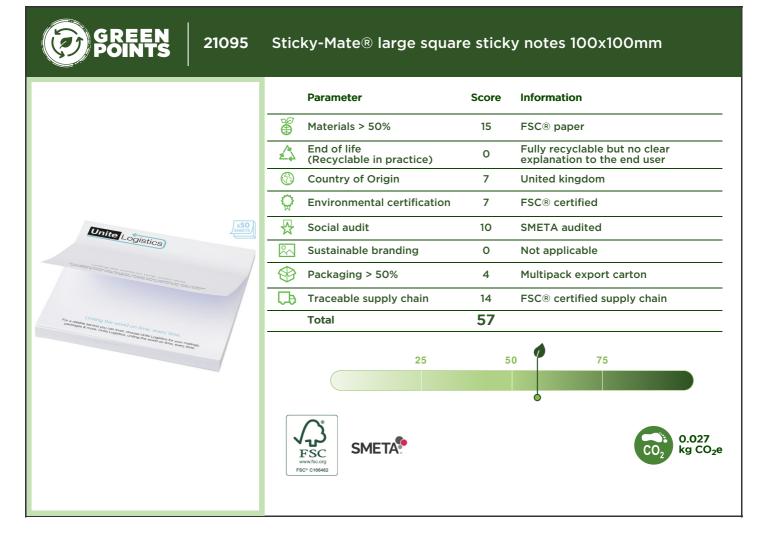

| How do we score the 8 parameters?          |                                                                                  |                                                                             |                                                                                                                 |                                                                                                                                                          |               |        |                |
|--------------------------------------------|----------------------------------------------------------------------------------|-----------------------------------------------------------------------------|-----------------------------------------------------------------------------------------------------------------|----------------------------------------------------------------------------------------------------------------------------------------------------------|---------------|--------|----------------|
| Element                                    | Score 0                                                                          | Score 2                                                                     | Score 5                                                                                                         | Score 7                                                                                                                                                  | Max.<br>score | Weight | Total<br>score |
| Materials >50%                             | Class 4 (e.g. virgin<br>plastic)                                                 | Class 3 (e.g. bamboo)                                                       | Class 2 (e.g. organic<br>cotton)                                                                                | Class 1 (e.g. recycled plastic)                                                                                                                          | 7             | 3      | 21             |
| End of life<br>(Recyclable in<br>practice) |                                                                                  | >90% materials<br>recyclable in EU with<br>clear explanation to end<br>user | 100% recyclable in EU<br>with clear explanation to<br>end user (mono materials)                                 | Circular (second life) take<br>back systems in place (PF or<br>partner)                                                                                  | 7             | 2      | 14             |
| Country of Origin                          | EPI score below 40                                                               | EPI score between 41-59                                                     | EPI score between 60-69                                                                                         | EPI score above 70                                                                                                                                       | 7             | 1      | 7              |
| Environmental certification                |                                                                                  | OEKO-TEX <sup>®</sup> , part of BCI,<br>IBD Organic, OCS<br>Blended         | STeP by OEKO-TEX <sup>®</sup> ,<br>BlueSign <sup>®</sup> , PETA-Approved<br>Vegan, Soil Association,<br>OCS 100 | DETO TO ZERO by OEKO-<br>TEX <sup>®</sup> , C2C, GRS <sup>®</sup> , GOTS <sup>®</sup> ,<br>RCS, Carbon Neutral, FSC <sup>®</sup> ,<br>PEFC <sup>TM</sup> | 7             | 1      | 7              |
| Social audit                               |                                                                                  | 3 <sup>rd</sup> party audit<br>(membership) (BSCI,<br>SMETA, SA8000, WRAP)  | 3 <sup>rd</sup> party audit high<br>ranking (A/B or Gold etc.)                                                  | FWF, Fairtrade, B Corp,<br>Ethical Trading Initiative                                                                                                    | 7             | 2      | 14             |
| Sustainable branding                       |                                                                                  |                                                                             | Eco passport by<br>OEKO-TEX <sup>®</sup>                                                                        | GOTS <sup>®</sup> , GRS <sup>®</sup>                                                                                                                     | 7             | 1      | 7              |
| Packaging >50%                             | Class 4                                                                          | Class 3 (no virgin<br>plastics)                                             | Class 2 (no virgin plastics)                                                                                    | Class 1 (no virgin plastics)                                                                                                                             | 7             | 2      | 14             |
| Traceable supply<br>chain                  | TIER 1:<br>Vendor is a trader<br>using multiple<br>factories (not<br>identified) | TIER 2:<br>Production location<br>(factory) is known                        | TIER 3 (and beyond):<br>The raw material and<br>processing suppliers are<br>known                               | The whole supply chain is<br>known and can be proven<br>through technology or<br>certification (from raw<br>material to product)                         | 7             | 2      | 14             |
| Total                                      |                                                                                  |                                                                             |                                                                                                                 |                                                                                                                                                          | 56            |        | 98             |