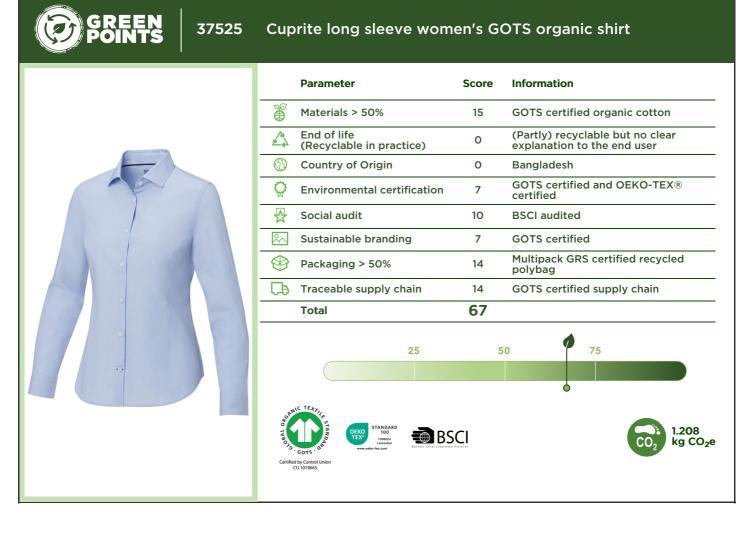

| How do we score the 8 parameters?          |                                                                                  |                                                                             |                                                                                                                 |                                                                                                                                                          |               |        |                |
|--------------------------------------------|----------------------------------------------------------------------------------|-----------------------------------------------------------------------------|-----------------------------------------------------------------------------------------------------------------|----------------------------------------------------------------------------------------------------------------------------------------------------------|---------------|--------|----------------|
| Element                                    | Score 0                                                                          | Score 2                                                                     | Score 5                                                                                                         | Score 7                                                                                                                                                  | Max.<br>score | Weight | Total<br>score |
| Materials >50%                             | Class 4 (e.g. virgin<br>plastic)                                                 | Class 3 (e.g. bamboo)                                                       | Class 2 (e.g. organic cotton)                                                                                   | Class 1 (e.g. recycled plastic)                                                                                                                          | 7             | 3      | 21             |
| End of life<br>(Recyclable in<br>practice) |                                                                                  | >90% materials<br>recyclable in EU with<br>clear explanation to end<br>user | 100% recyclable in EU<br>with clear explanation to<br>end user (mono materials)                                 | Circular (second life) take<br>back systems in place (PF or<br>partner)                                                                                  | 7             | 2      | 14             |
| Country of Origin                          | EPI score below 40                                                               | EPI score between 41-59                                                     | EPI score between 60-69                                                                                         | EPI score above 70                                                                                                                                       | 7             | 1      | 7              |
| Environmental certification                |                                                                                  | OEKO-TEX <sup>®</sup> , part of BCI,<br>IBD Organic, OCS<br>Blended         | STeP by OEKO-TEX <sup>®</sup> ,<br>BlueSign <sup>®</sup> , PETA-Approved<br>Vegan, Soil Association,<br>OCS 100 | DETO TO ZERO by OEKO-<br>TEX <sup>®</sup> , C2C, GRS <sup>®</sup> , GOTS <sup>®</sup> ,<br>RCS, Carbon Neutral, FSC <sup>®</sup> ,<br>PEFC <sup>TM</sup> | 7             | 1      | 7              |
| Social audit                               |                                                                                  | 3 <sup>rd</sup> party audit<br>(membership) (BSCI,<br>SMETA, SA8000, WRAP)  | 3 <sup>rd</sup> party audit high<br>ranking (A/B or Gold etc.)                                                  | FWF, Fairtrade, B Corp,<br>Ethical Trading Initiative                                                                                                    | 7             | 2      | 14             |
| Sustainable branding                       |                                                                                  |                                                                             | Eco passport by<br>OEKO-TEX <sup>®</sup>                                                                        | GOTS <sup>®</sup> , GRS <sup>®</sup>                                                                                                                     | 7             | 1      | 7              |
| Packaging >50%                             | Class 4                                                                          | Class 3 (no virgin<br>plastics)                                             | Class 2 (no virgin plastics)                                                                                    | Class 1 (no virgin plastics)                                                                                                                             | 7             | 2      | 14             |
| Traceable supply<br>chain                  | TIER 1:<br>Vendor is a trader<br>using multiple<br>factories (not<br>identified) | TIER 2:<br>Production location<br>(factory) is known                        | TIER 3 (and beyond):<br>The raw material and<br>processing suppliers are<br>known                               | The whole supply chain is<br>known and can be proven<br>through technology or<br>certification (from raw<br>material to product)                         | 7             | 2      | 14             |
| Total                                      |                                                                                  |                                                                             |                                                                                                                 |                                                                                                                                                          |               |        | 98             |