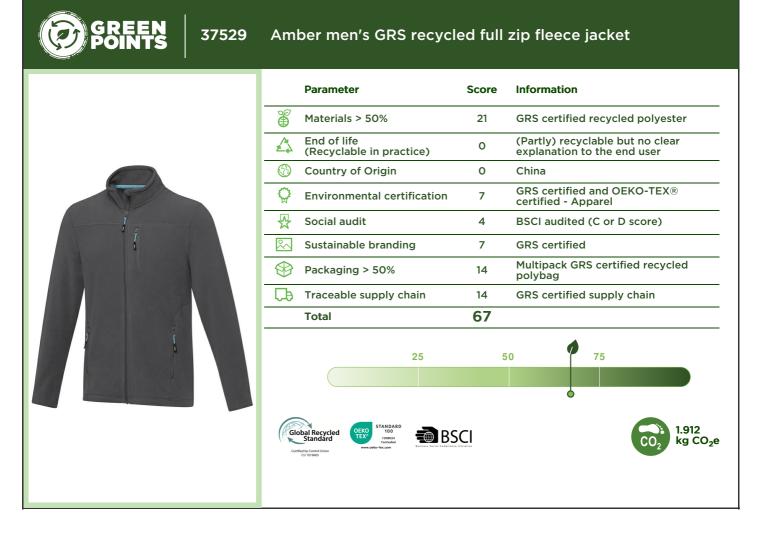

| How do we score the 8 parameters?          |                                                                                  |                                                                             |                                                                                                                 |                                                                                                                                                          |               |        |                |
|--------------------------------------------|----------------------------------------------------------------------------------|-----------------------------------------------------------------------------|-----------------------------------------------------------------------------------------------------------------|----------------------------------------------------------------------------------------------------------------------------------------------------------|---------------|--------|----------------|
| Element                                    | Score 0                                                                          | Score 2                                                                     | Score 5                                                                                                         | Score 7                                                                                                                                                  | Max.<br>score | Weight | Total<br>score |
| Materials >50%                             | Class 4 (e.g. virgin<br>plastic)                                                 | Class 3 (e.g. bamboo)                                                       | Class 2 (e.g. organic<br>cotton)                                                                                | Class 1 (e.g. recycled plastic)                                                                                                                          | 7             | 3      | 21             |
| End of life<br>(Recyclable in<br>practice) |                                                                                  | >90% materials<br>recyclable in EU with<br>clear explanation to end<br>user | 100% recyclable in EU<br>with clear explanation to<br>end user (mono materials)                                 | Circular (second life) take<br>back systems in place (PF or<br>partner)                                                                                  | 7             | 2      | 14             |
| Country of Origin                          | EPI score below 40                                                               | EPI score between 41-59                                                     | EPI score between 60-69                                                                                         | EPI score above 70                                                                                                                                       | 7             | 1      | 7              |
| Environmental certification                |                                                                                  | OEKO-TEX <sup>®</sup> , part of BCI,<br>IBD Organic, OCS<br>Blended         | STeP by OEKO-TEX <sup>®</sup> ,<br>BlueSign <sup>®</sup> , PETA-Approved<br>Vegan, Soil Association,<br>OCS 100 | DETO TO ZERO by OEKO-<br>TEX <sup>®</sup> , C2C, GRS <sup>®</sup> , GOTS <sup>®</sup> ,<br>RCS, Carbon Neutral, FSC <sup>®</sup> ,<br>PEFC <sup>TM</sup> | 7             | 1      | 7              |
| Social audit                               |                                                                                  | 3 <sup>rd</sup> party audit<br>(membership) (BSCI,<br>SMETA, SA8000, WRAP)  | 3 <sup>rd</sup> party audit high<br>ranking (A/B or Gold etc.)                                                  | FWF, Fairtrade, B Corp,<br>Ethical Trading Initiative                                                                                                    | 7             | 2      | 14             |
| Sustainable branding                       |                                                                                  |                                                                             | Eco passport by<br>OEKO-TEX <sup>®</sup>                                                                        | GOTS <sup>®</sup> , GRS <sup>®</sup>                                                                                                                     | 7             | 1      | 7              |
| Packaging >50%                             | Class 4                                                                          | Class 3 (no virgin<br>plastics)                                             | Class 2 (no virgin plastics)                                                                                    | Class 1 (no virgin plastics)                                                                                                                             | 7             | 2      | 14             |
| Traceable supply<br>chain                  | TIER 1:<br>Vendor is a trader<br>using multiple<br>factories (not<br>identified) | TIER 2:<br>Production location<br>(factory) is known                        | TIER 3 (and beyond):<br>The raw material and<br>processing suppliers are<br>known                               | The whole supply chain is<br>known and can be proven<br>through technology or<br>certification (from raw<br>material to product)                         | 7             | 2      | 14             |
| Total                                      |                                                                                  |                                                                             |                                                                                                                 |                                                                                                                                                          | 56            |        | 98             |