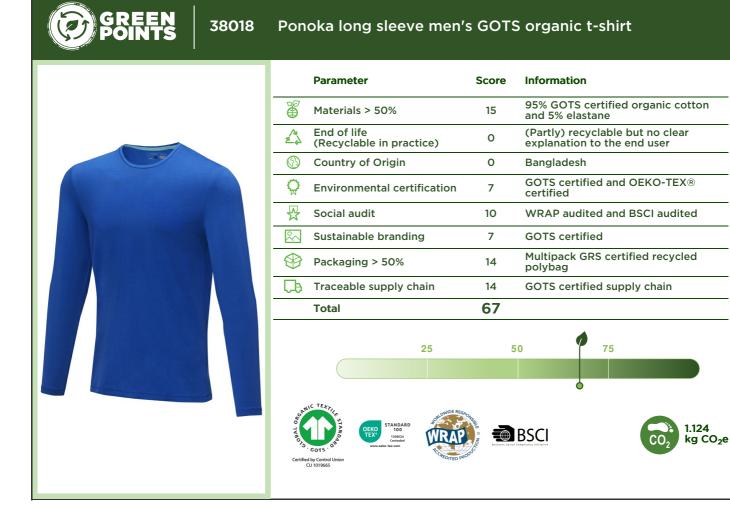

| How do we score the 8 parameters?          |                                                                                  |                                                                             |                                                                                                                 |                                                                                                                                                          |               |        |                |
|--------------------------------------------|----------------------------------------------------------------------------------|-----------------------------------------------------------------------------|-----------------------------------------------------------------------------------------------------------------|----------------------------------------------------------------------------------------------------------------------------------------------------------|---------------|--------|----------------|
| Element                                    | Score 0                                                                          | Score 2                                                                     | Score 5                                                                                                         | Score 7                                                                                                                                                  | Max.<br>score | Weight | Total<br>score |
| Materials >50%                             | Class 4 (e.g. virgin<br>plastic)                                                 | Class 3 (e.g. bamboo)                                                       | Class 2 (e.g. organic cotton)                                                                                   | Class 1 (e.g. recycled plastic)                                                                                                                          | 7             | 3      | 21             |
| End of life<br>(Recyclable in<br>practice) |                                                                                  | >90% materials<br>recyclable in EU with<br>clear explanation to end<br>user | 100% recyclable in EU<br>with clear explanation to<br>end user (mono materials)                                 | Circular (second life) take<br>back systems in place (PF or<br>partner)                                                                                  | 7             | 2      | 14             |
| Country of Origin                          | EPI score below 40                                                               | EPI score between 41-59                                                     | EPI score between 60-69                                                                                         | EPI score above 70                                                                                                                                       | 7             | 1      | 7              |
| Environmental certification                |                                                                                  | OEKO-TEX <sup>®</sup> , part of BCI,<br>IBD Organic, OCS<br>Blended         | STeP by OEKO-TEX <sup>®</sup> ,<br>BlueSign <sup>®</sup> , PETA-Approved<br>Vegan, Soil Association,<br>OCS 100 | DETO TO ZERO by OEKO-<br>TEX <sup>®</sup> , C2C, GRS <sup>®</sup> , GOTS <sup>®</sup> ,<br>RCS, Carbon Neutral, FSC <sup>®</sup> ,<br>PEFC <sup>TM</sup> | 7             | 1      | 7              |
| Social audit                               |                                                                                  | 3 <sup>rd</sup> party audit<br>(membership) (BSCI,<br>SMETA, SA8000, WRAP)  | 3 <sup>rd</sup> party audit high<br>ranking (A/B or Gold etc.)                                                  | FWF, Fairtrade, B Corp,<br>Ethical Trading Initiative                                                                                                    | 7             | 2      | 14             |
| Sustainable branding                       |                                                                                  |                                                                             | Eco passport by<br>OEKO-TEX <sup>®</sup>                                                                        | GOTS <sup>®</sup> , GRS <sup>®</sup>                                                                                                                     | 7             | 1      | 7              |
| Packaging >50%                             | Class 4                                                                          | Class 3 (no virgin<br>plastics)                                             | Class 2 (no virgin plastics)                                                                                    | Class 1 (no virgin plastics)                                                                                                                             | 7             | 2      | 14             |
| Traceable supply<br>chain                  | TIER 1:<br>Vendor is a trader<br>using multiple<br>factories (not<br>identified) | TIER 2:<br>Production location<br>(factory) is known                        | TIER 3 (and beyond):<br>The raw material and<br>processing suppliers are<br>known                               | The whole supply chain is<br>known and can be proven<br>through technology or<br>certification (from raw<br>material to product)                         | 7             | 2      | 14             |
| Total                                      |                                                                                  |                                                                             |                                                                                                                 |                                                                                                                                                          | 56            |        | 98             |