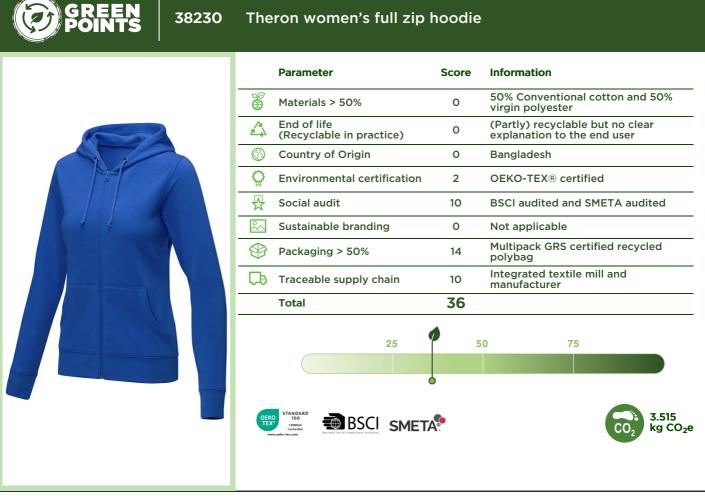

| Element                                    | Score 0                                                                          | Score 2                                                                     | Score 5                                                                                                         | Score 7                                                                                                                                                 | Max.<br>score | Weight | Total<br>score |
|--------------------------------------------|----------------------------------------------------------------------------------|-----------------------------------------------------------------------------|-----------------------------------------------------------------------------------------------------------------|---------------------------------------------------------------------------------------------------------------------------------------------------------|---------------|--------|----------------|
| Materials >50%                             | Class 4 (e.g. virgin<br>plastic)                                                 | Class 3 (e.g. bamboo)                                                       | Class 2 (e.g. organic cotton)                                                                                   | Class 1 (e.g. recycled plastic)                                                                                                                         | 7             | 3      | 21             |
| End of life<br>(Recyclable in<br>practice) |                                                                                  | >90% materials<br>recyclable in EU with<br>clear explanation to end<br>user | 100% recyclable in EU<br>with clear explanation to<br>end user (mono materials)                                 | Circular (second life) take<br>back systems in place (PF or<br>partner)                                                                                 | 7             | 2      | 14             |
| Country of Origin                          | EPI score below 40                                                               | EPI score between 41-59                                                     | EPI score between 60-69                                                                                         | EPI score above 70                                                                                                                                      | 7             | 1      | 7              |
| Environmental certification                |                                                                                  | OEKO-TEX <sup>®</sup> , part of BCI,<br>IBD Organic, OCS<br>Blended         | STeP by OEKO-TEX <sup>®</sup> ,<br>BlueSign <sup>®</sup> , PETA-Approved<br>Vegan, Soil Association,<br>OCS 100 | DETO TO ZERO by OEKO-<br>TEX <sup>®</sup> , C2C, GRS <sup>®</sup> , GOTS <sup>®</sup> ,<br>RCS, Carbon Neutral, FSC <sup>®</sup> ,<br>PEFC <sup>™</sup> | 7             | 1      | 7              |
| Social audit                               |                                                                                  | 3 <sup>rd</sup> party audit<br>(membership) (BSCI,<br>SMETA, SA8000, WRAP)  | 3 <sup>rd</sup> party audit high<br>ranking (A/B or Gold etc.)                                                  | FWF, Fairtrade, B Corp,<br>Ethical Trading Initiative                                                                                                   | 7             | 2      | 14             |
| Sustainable branding                       |                                                                                  |                                                                             | Eco passport by<br>OEKO-TEX <sup>®</sup>                                                                        | GOTS <sup>®</sup> , GRS <sup>®</sup>                                                                                                                    | 7             | 1      | 7              |
| Packaging >50%                             | Class 4                                                                          | Class 3 (no virgin<br>plastics)                                             | Class 2 (no virgin plastics)                                                                                    | Class 1 (no virgin plastics)                                                                                                                            | 7             | 2      | 14             |
| Traceable supply<br>chain                  | TIER 1:<br>Vendor is a trader<br>using multiple<br>factories (not<br>identified) | TIER 2:<br>Production location<br>(factory) is known                        | TIER 3 (and beyond):<br>The raw material and<br>processing suppliers are<br>known                               | The whole supply chain is<br>known and can be proven<br>through technology or<br>certification (from raw<br>material to product)                        | 7             | 2      | 14             |
|                                            |                                                                                  |                                                                             |                                                                                                                 | Total                                                                                                                                                   | 56            |        | 98             |

## 38230 Theron women's full zip hoodie