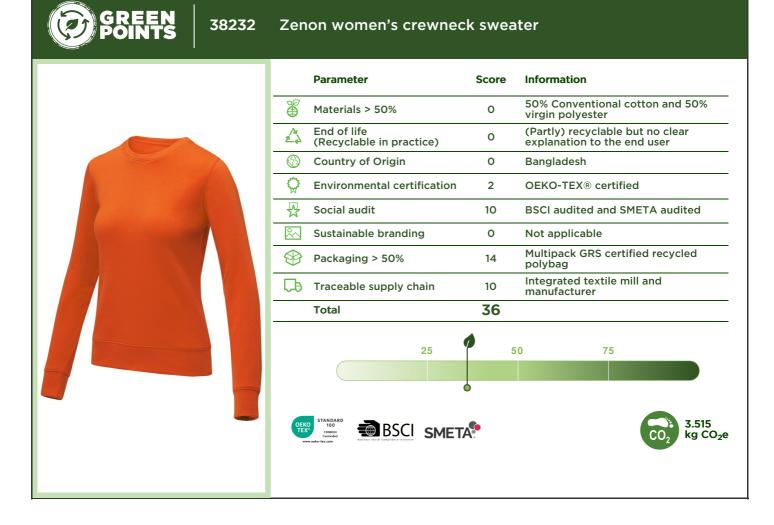

| How do we score the 8 parameters?          |                                                                                  |                                                                             |                                                                                                                 |                                                                                                                                                          |               |        |                |
|--------------------------------------------|----------------------------------------------------------------------------------|-----------------------------------------------------------------------------|-----------------------------------------------------------------------------------------------------------------|----------------------------------------------------------------------------------------------------------------------------------------------------------|---------------|--------|----------------|
| Element                                    | Score 0                                                                          | Score 2                                                                     | Score 5                                                                                                         | Score 7                                                                                                                                                  | Max.<br>score | Weight | Total<br>score |
| Materials >50%                             | Class 4 (e.g. virgin<br>plastic)                                                 | Class 3 (e.g. bamboo)                                                       | Class 2 (e.g. organic<br>cotton)                                                                                | Class 1 (e.g. recycled plastic)                                                                                                                          | 7             | 3      | 21             |
| End of life<br>(Recyclable in<br>practice) |                                                                                  | >90% materials<br>recyclable in EU with<br>clear explanation to end<br>user | 100% recyclable in EU<br>with clear explanation to<br>end user (mono materials)                                 | Circular (second life) take<br>back systems in place (PF or<br>partner)                                                                                  | 7             | 2      | 14             |
| Country of Origin                          | EPI score below 40                                                               | EPI score between 41-59                                                     | EPI score between 60-69                                                                                         | EPI score above 70                                                                                                                                       | 7             | 1      | 7              |
| Environmental certification                |                                                                                  | OEKO-TEX <sup>®</sup> , part of BCI,<br>IBD Organic, OCS<br>Blended         | STeP by OEKO-TEX <sup>®</sup> ,<br>BlueSign <sup>®</sup> , PETA-Approved<br>Vegan, Soil Association,<br>OCS 100 | DETO TO ZERO by OEKO-<br>TEX <sup>®</sup> , C2C, GRS <sup>®</sup> , GOTS <sup>®</sup> ,<br>RCS, Carbon Neutral, FSC <sup>®</sup> ,<br>PEFC <sup>TM</sup> | 7             | 1      | 7              |
| Social audit                               |                                                                                  | 3 <sup>rd</sup> party audit<br>(membership) (BSCI,<br>SMETA, SA8000, WRAP)  | 3 <sup>rd</sup> party audit high<br>ranking (A/B or Gold etc.)                                                  | FWF, Fairtrade, B Corp,<br>Ethical Trading Initiative                                                                                                    | 7             | 2      | 14             |
| Sustainable branding                       |                                                                                  |                                                                             | Eco passport by<br>OEKO-TEX <sup>®</sup>                                                                        | GOTS <sup>®</sup> , GRS <sup>®</sup>                                                                                                                     | 7             | 1      | 7              |
| Packaging >50%                             | Class 4                                                                          | Class 3 (no virgin<br>plastics)                                             | Class 2 (no virgin plastics)                                                                                    | Class 1 (no virgin plastics)                                                                                                                             | 7             | 2      | 14             |
| Traceable supply<br>chain                  | TIER 1:<br>Vendor is a trader<br>using multiple<br>factories (not<br>identified) | TIER 2:<br>Production location<br>(factory) is known                        | TIER 3 (and beyond):<br>The raw material and<br>processing suppliers are<br>known                               | The whole supply chain is<br>known and can be proven<br>through technology or<br>certification (from raw<br>material to product)                         | 7             | 2      | 14             |
|                                            | 1                                                                                | 1                                                                           | 1                                                                                                               | Total                                                                                                                                                    | 56            |        | 98             |