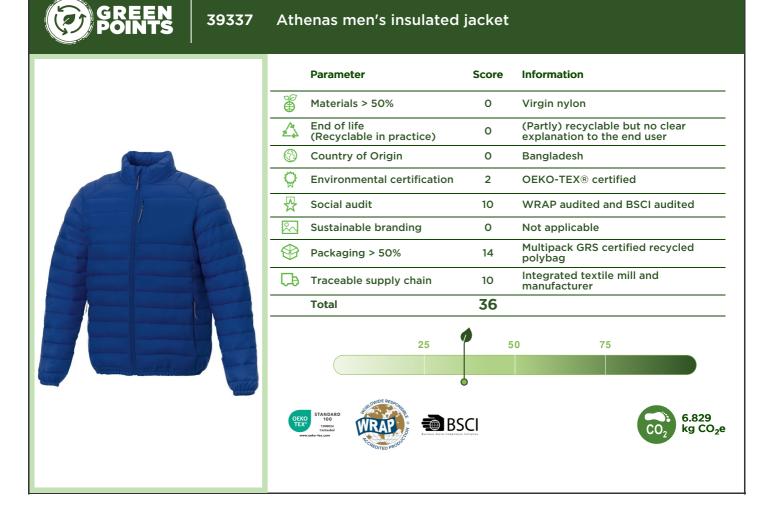

| How do we score the 8 parameters?          |                                                                                  |                                                                             |                                                                                                                 |                                                                                                                                                         |               |        |                |
|--------------------------------------------|----------------------------------------------------------------------------------|-----------------------------------------------------------------------------|-----------------------------------------------------------------------------------------------------------------|---------------------------------------------------------------------------------------------------------------------------------------------------------|---------------|--------|----------------|
| Element                                    | Score 0                                                                          | Score 2                                                                     | Score 5                                                                                                         | Score 7                                                                                                                                                 | Max.<br>score | Weight | Total<br>score |
| Materials >50%                             | Class 4 (e.g. virgin<br>plastic)                                                 | Class 3 (e.g. bamboo)                                                       | Class 2 (e.g. organic<br>cotton)                                                                                | Class 1 (e.g. recycled plastic)                                                                                                                         | 7             | 3      | 21             |
| End of life<br>(Recyclable in<br>practice) |                                                                                  | >90% materials<br>recyclable in EU with<br>clear explanation to end<br>user | 100% recyclable in EU<br>with clear explanation to<br>end user (mono materials)                                 | Circular (second life) take<br>back systems in place (PF or<br>partner)                                                                                 | 7             | 2      | 14             |
| Country of Origin                          | EPI score below 40                                                               | EPI score between 41-59                                                     | EPI score between 60-69                                                                                         | EPI score above 70                                                                                                                                      | 7             | 1      | 7              |
| Environmental certification                |                                                                                  | OEKO-TEX <sup>®</sup> , part of BCI,<br>IBD Organic, OCS<br>Blended         | STeP by OEKO-TEX <sup>®</sup> ,<br>BlueSign <sup>®</sup> , PETA-Approved<br>Vegan, Soil Association,<br>OCS 100 | DETO TO ZERO by OEKO-<br>TEX <sup>®</sup> , C2C, GRS <sup>®</sup> , GOTS <sup>®</sup> ,<br>RCS, Carbon Neutral, FSC <sup>®</sup> ,<br>PEFC <sup>™</sup> | 7             | 1      | 7              |
| Social audit                               |                                                                                  | 3 <sup>rd</sup> party audit<br>(membership) (BSCI,<br>SMETA, SA8000, WRAP)  | 3 <sup>rd</sup> party audit high<br>ranking (A/B or Gold etc.)                                                  | FWF, Fairtrade, B Corp,<br>Ethical Trading Initiative                                                                                                   | 7             | 2      | 14             |
| Sustainable branding                       |                                                                                  |                                                                             | Eco passport by<br>OEKO-TEX <sup>®</sup>                                                                        | GOTS <sup>®</sup> , GRS <sup>®</sup>                                                                                                                    | 7             | 1      | 7              |
| Packaging >50%                             | Class 4                                                                          | Class 3 (no virgin<br>plastics)                                             | Class 2 (no virgin plastics)                                                                                    | Class 1 (no virgin plastics)                                                                                                                            | 7             | 2      | 14             |
| Traceable supply<br>chain                  | TIER 1:<br>Vendor is a trader<br>using multiple<br>factories (not<br>identified) | TIER 2:<br>Production location<br>(factory) is known                        | TIER 3 (and beyond):<br>The raw material and<br>processing suppliers are<br>known                               | The whole supply chain is<br>known and can be proven<br>through technology or<br>certification (from raw<br>material to product)                        | 7             | 2      | 14             |
| Total                                      |                                                                                  |                                                                             |                                                                                                                 |                                                                                                                                                         | 56            |        | 98             |