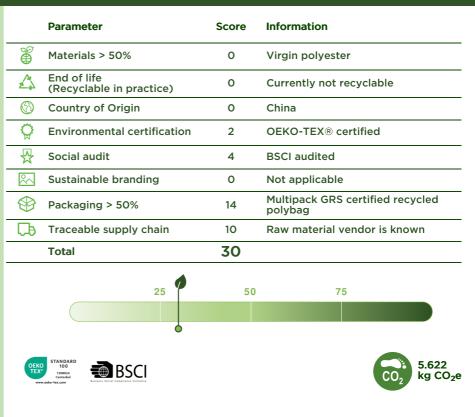

## 39435 Caltha men's insulated down bodywarmer

| How do we score the 8 parameters?          |                                                                                  |                                                                             |                                                                                       |                                                                                                                      |               |        |                |
|--------------------------------------------|----------------------------------------------------------------------------------|-----------------------------------------------------------------------------|---------------------------------------------------------------------------------------|----------------------------------------------------------------------------------------------------------------------|---------------|--------|----------------|
| Element                                    | Score 0                                                                          | Score 2                                                                     | Score 5                                                                               | Score 7                                                                                                              | Max.<br>score | Weight | Total<br>score |
| Materials >50%                             | Class 4 (e.g. virgin plastic)                                                    | Class 3 (e.g. bamboo)                                                       | Class 2 (e.g. organic cotton)                                                         | Class 1 (e.g. recycled plastic)                                                                                      | 7             | 3      | 21             |
| End of life<br>(Recyclable in<br>practice) |                                                                                  | >90% materials<br>recyclable in EU with<br>clear explanation to end<br>user | 100% recyclable in EU<br>with clear explanation to<br>end user (mono materials)       | Circular (second life) take<br>back systems in place (PF or<br>partner)                                              | 7             | 2      | 14             |
| Country of Origin                          | EPI score below 40                                                               | EPI score between 41-59                                                     | EPI score between 60-69                                                               | EPI score above 70                                                                                                   | 7             | 1      | 7              |
| Environmental certification                |                                                                                  | OEKO-TEX®, part of BCI,<br>IBD Organic, OCS<br>Blended                      | STEP by OEKO-TEX®,<br>BlueSign®, PETA-Approved<br>Vegan, Soil Association,<br>OCS 100 | DETO TO ZERO by OEKO-<br>TEX®, C2C, GRS®, GOTS®,<br>RCS, Carbon Neutral, FSC®,<br>PEFC™                              | 7             | 1      | 7              |
| Social audit                               |                                                                                  | 3 <sup>rd</sup> party audit<br>(membership) (BSCI,<br>SMETA, SA8000, WRAP)  | 3 <sup>rd</sup> party audit high<br>ranking (A/B or Gold etc.)                        | FWF, Fairtrade, B Corp,<br>Ethical Trading Initiative                                                                | 7             | 2      | 14             |
| Sustainable branding                       |                                                                                  |                                                                             | Eco passport by OEKO-TEX®                                                             | GOTS <sup>®</sup> , GRS <sup>®</sup>                                                                                 | 7             | 1      | 7              |
| Packaging >50%                             | Class 4                                                                          | Class 3 (no virgin plastics)                                                | Class 2 (no virgin plastics)                                                          | Class 1 (no virgin plastics)                                                                                         | 7             | 2      | 14             |
| Traceable supply chain                     | TIER 1:<br>Vendor is a trader<br>using multiple<br>factories (not<br>identified) | TIER 2:<br>Production location<br>(factory) is known                        | TIER 3 (and beyond):<br>The raw material and<br>processing suppliers are<br>known     | The whole supply chain is known and can be proven through technology or certification (from raw material to product) | 7             | 2      | 14             |
| Total                                      |                                                                                  |                                                                             |                                                                                       |                                                                                                                      | 56            |        | 98             |