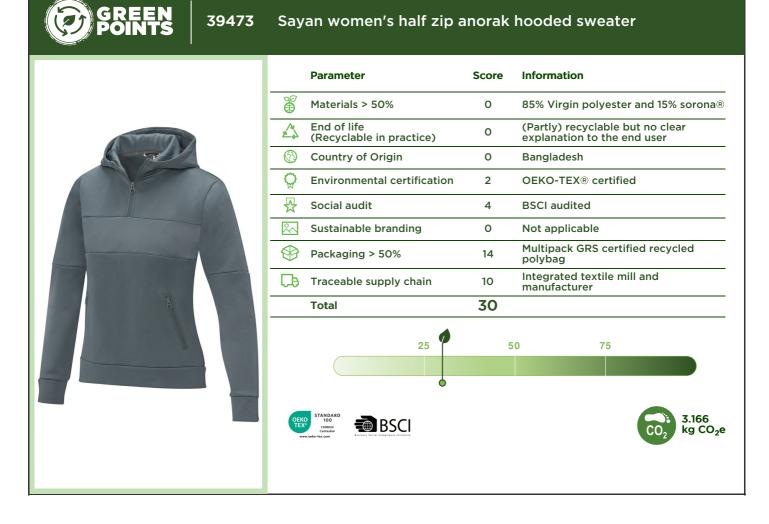

| How do we score the 8 parameters?          |                                                                                  |                                                                             |                                                                                                                 |                                                                                                                                                          |               |        |                |
|--------------------------------------------|----------------------------------------------------------------------------------|-----------------------------------------------------------------------------|-----------------------------------------------------------------------------------------------------------------|----------------------------------------------------------------------------------------------------------------------------------------------------------|---------------|--------|----------------|
| Element                                    | Score 0                                                                          | Score 2                                                                     | Score 5                                                                                                         | Score 7                                                                                                                                                  | Max.<br>score | Weight | Total<br>score |
| Materials >50%                             | Class 4 (e.g. virgin<br>plastic)                                                 | Class 3 (e.g. bamboo)                                                       | Class 2 (e.g. organic<br>cotton)                                                                                | Class 1 (e.g. recycled plastic)                                                                                                                          | 7             | 3      | 21             |
| End of life<br>(Recyclable in<br>practice) |                                                                                  | >90% materials<br>recyclable in EU with<br>clear explanation to end<br>user | 100% recyclable in EU<br>with clear explanation to<br>end user (mono materials)                                 | Circular (second life) take<br>back systems in place (PF or<br>partner)                                                                                  | 7             | 2      | 14             |
| Country of Origin                          | EPI score below 40                                                               | EPI score between 41-59                                                     | EPI score between 60-69                                                                                         | EPI score above 70                                                                                                                                       | 7             | 1      | 7              |
| Environmental certification                |                                                                                  | OEKO-TEX <sup>®</sup> , part of BCI,<br>IBD Organic, OCS<br>Blended         | STeP by OEKO-TEX <sup>®</sup> ,<br>BlueSign <sup>®</sup> , PETA-Approved<br>Vegan, Soil Association,<br>OCS 100 | DETO TO ZERO by OEKO-<br>TEX <sup>®</sup> , C2C, GRS <sup>®</sup> , GOTS <sup>®</sup> ,<br>RCS, Carbon Neutral, FSC <sup>®</sup> ,<br>PEFC <sup>TM</sup> | 7             | 1      | 7              |
| Social audit                               |                                                                                  | 3 <sup>rd</sup> party audit<br>(membership) (BSCI,<br>SMETA, SA8000, WRAP)  | 3 <sup>rd</sup> party audit high<br>ranking (A/B or Gold etc.)                                                  | FWF, Fairtrade, B Corp,<br>Ethical Trading Initiative                                                                                                    | 7             | 2      | 14             |
| Sustainable branding                       |                                                                                  |                                                                             | Eco passport by<br>OEKO-TEX <sup>®</sup>                                                                        | GOTS <sup>®</sup> , GRS <sup>®</sup>                                                                                                                     | 7             | 1      | 7              |
| Packaging >50%                             | Class 4                                                                          | Class 3 (no virgin<br>plastics)                                             | Class 2 (no virgin plastics)                                                                                    | Class 1 (no virgin plastics)                                                                                                                             | 7             | 2      | 14             |
| Traceable supply<br>chain                  | TIER 1:<br>Vendor is a trader<br>using multiple<br>factories (not<br>identified) | TIER 2:<br>Production location<br>(factory) is known                        | TIER 3 (and beyond):<br>The raw material and<br>processing suppliers are<br>known                               | The whole supply chain is<br>known and can be proven<br>through technology or<br>certification (from raw<br>material to product)                         | 7             | 2      | 14             |
| Total                                      |                                                                                  |                                                                             |                                                                                                                 |                                                                                                                                                          | 56            |        | 98             |