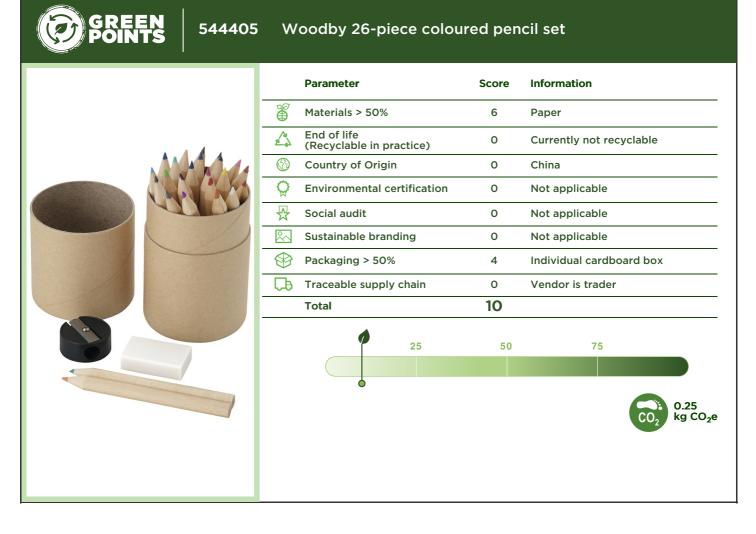

| How do we score the 8 parameters?          |                                                                                  |                                                                             |                                                                                                                 |                                                                                                                                                          |               |        |                |
|--------------------------------------------|----------------------------------------------------------------------------------|-----------------------------------------------------------------------------|-----------------------------------------------------------------------------------------------------------------|----------------------------------------------------------------------------------------------------------------------------------------------------------|---------------|--------|----------------|
| Element                                    | Score 0                                                                          | Score 2                                                                     | Score 5                                                                                                         | Score 7                                                                                                                                                  | Max.<br>score | Weight | Total<br>score |
| Materials >50%                             | Class 4 (e.g. virgin<br>plastic)                                                 | Class 3 (e.g. bamboo)                                                       | Class 2 (e.g. organic<br>cotton)                                                                                | Class 1 (e.g. recycled plastic)                                                                                                                          | 7             | 3      | 21             |
| End of life<br>(Recyclable in<br>practice) |                                                                                  | >90% materials<br>recyclable in EU with<br>clear explanation to end<br>user | 100% recyclable in EU<br>with clear explanation to<br>end user (mono materials)                                 | Circular (second life) take<br>back systems in place (PF or<br>partner)                                                                                  | 7             | 2      | 14             |
| Country of Origin                          | EPI score below 40                                                               | EPI score between 41-59                                                     | EPI score between 60-69                                                                                         | EPI score above 70                                                                                                                                       | 7             | 1      | 7              |
| Environmental certification                |                                                                                  | OEKO-TEX <sup>®</sup> , part of BCI,<br>IBD Organic, OCS<br>Blended         | STeP by OEKO-TEX <sup>®</sup> ,<br>BlueSign <sup>®</sup> , PETA-Approved<br>Vegan, Soil Association,<br>OCS 100 | DETO TO ZERO by OEKO-<br>TEX <sup>®</sup> , C2C, GRS <sup>®</sup> , GOTS <sup>®</sup> ,<br>RCS, Carbon Neutral, FSC <sup>®</sup> ,<br>PEFC <sup>TM</sup> | 7             | 1      | 7              |
| Social audit                               |                                                                                  | 3 <sup>rd</sup> party audit<br>(membership) (BSCI,<br>SMETA, SA8000, WRAP)  | 3 <sup>rd</sup> party audit high<br>ranking (A/B or Gold etc.)                                                  | FWF, Fairtrade, B Corp,<br>Ethical Trading Initiative                                                                                                    | 7             | 2      | 14             |
| Sustainable branding                       |                                                                                  |                                                                             | Eco passport by<br>OEKO-TEX <sup>®</sup>                                                                        | GOTS <sup>®</sup> , GRS <sup>®</sup>                                                                                                                     | 7             | 1      | 7              |
| Packaging >50%                             | Class 4                                                                          | Class 3 (no virgin<br>plastics)                                             | Class 2 (no virgin plastics)                                                                                    | Class 1 (no virgin plastics)                                                                                                                             | 7             | 2      | 14             |
| Traceable supply<br>chain                  | TIER 1:<br>Vendor is a trader<br>using multiple<br>factories (not<br>identified) | TIER 2:<br>Production location<br>(factory) is known                        | TIER 3 (and beyond):<br>The raw material and<br>processing suppliers are<br>known                               | The whole supply chain is<br>known and can be proven<br>through technology or<br>certification (from raw<br>material to product)                         | 7             | 2      | 14             |
|                                            |                                                                                  | 1                                                                           | 1                                                                                                               | Total                                                                                                                                                    | 56            |        | 98             |