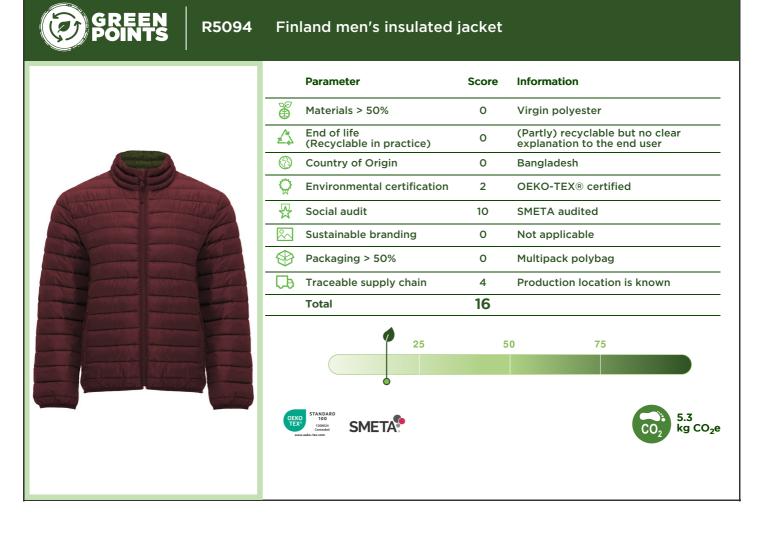

| How do we score the 8 parameters?          |                                                                                  |                                                                             |                                                                                                                 |                                                                                                                                                          |               |        |                |
|--------------------------------------------|----------------------------------------------------------------------------------|-----------------------------------------------------------------------------|-----------------------------------------------------------------------------------------------------------------|----------------------------------------------------------------------------------------------------------------------------------------------------------|---------------|--------|----------------|
| Element                                    | Score 0                                                                          | Score 2                                                                     | Score 5                                                                                                         | Score 7                                                                                                                                                  | Max.<br>score | Weight | Total<br>score |
| Materials >50%                             | Class 4 (e.g. virgin<br>plastic)                                                 | Class 3 (e.g. bamboo)                                                       | Class 2 (e.g. organic cotton)                                                                                   | Class 1 (e.g. recycled plastic)                                                                                                                          | 7             | 3      | 21             |
| End of life<br>(Recyclable in<br>practice) |                                                                                  | >90% materials<br>recyclable in EU with<br>clear explanation to end<br>user | 100% recyclable in EU<br>with clear explanation to<br>end user (mono materials)                                 | Circular (second life) take<br>back systems in place (PF or<br>partner)                                                                                  | 7             | 2      | 14             |
| Country of Origin                          | EPI score below 40                                                               | EPI score between 41-59                                                     | EPI score between 60-69                                                                                         | EPI score above 70                                                                                                                                       | 7             | 1      | 7              |
| Environmental certification                |                                                                                  | OEKO-TEX <sup>®</sup> , part of BCI,<br>IBD Organic, OCS<br>Blended         | STeP by OEKO-TEX <sup>®</sup> ,<br>BlueSign <sup>®</sup> , PETA-Approved<br>Vegan, Soil Association,<br>OCS 100 | DETO TO ZERO by OEKO-<br>TEX <sup>®</sup> , C2C, GRS <sup>®</sup> , GOTS <sup>®</sup> ,<br>RCS, Carbon Neutral, FSC <sup>®</sup> ,<br>PEFC <sup>TM</sup> | 7             | 1      | 7              |
| Social audit                               |                                                                                  | 3 <sup>rd</sup> party audit<br>(membership) (BSCI,<br>SMETA, SA8000, WRAP)  | 3 <sup>rd</sup> party audit high<br>ranking (A/B or Gold etc.)                                                  | FWF, Fairtrade, B Corp,<br>Ethical Trading Initiative                                                                                                    | 7             | 2      | 14             |
| Sustainable branding                       |                                                                                  |                                                                             | Eco passport by<br>OEKO-TEX <sup>®</sup>                                                                        | GOTS <sup>®</sup> , GRS <sup>®</sup>                                                                                                                     | 7             | 1      | 7              |
| Packaging >50%                             | Class 4                                                                          | Class 3 (no virgin<br>plastics)                                             | Class 2 (no virgin plastics)                                                                                    | Class 1 (no virgin plastics)                                                                                                                             | 7             | 2      | 14             |
| Traceable supply<br>chain                  | TIER 1:<br>Vendor is a trader<br>using multiple<br>factories (not<br>identified) | TIER 2:<br>Production location<br>(factory) is known                        | TIER 3 (and beyond):<br>The raw material and<br>processing suppliers are<br>known                               | The whole supply chain is<br>known and can be proven<br>through technology or<br>certification (from raw<br>material to product)                         | 7             | 2      | 14             |
|                                            | 1                                                                                |                                                                             | 1                                                                                                               | Total                                                                                                                                                    | 56            |        | 98             |